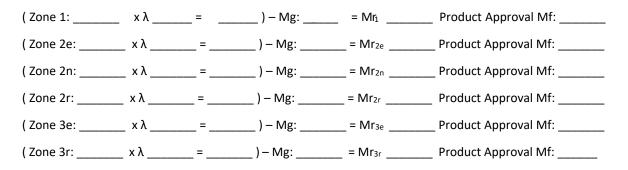

#### Section E (Tile Calculations)

For Moment based tile systems, choose Method 1. Compare the values for M<sub>r</sub> with the values from M<sub>f</sub>. If the M<sub>f</sub> values are greater than or equal to the M<sub>r</sub> values for each area of the roof, then the tile attachment method is acceptable.

#### Method 1<sup>\*</sup> " Moment Based Tile Calculations per RAS 127" Enter positive uplift pressures when using this table

#### Tile attachment method: