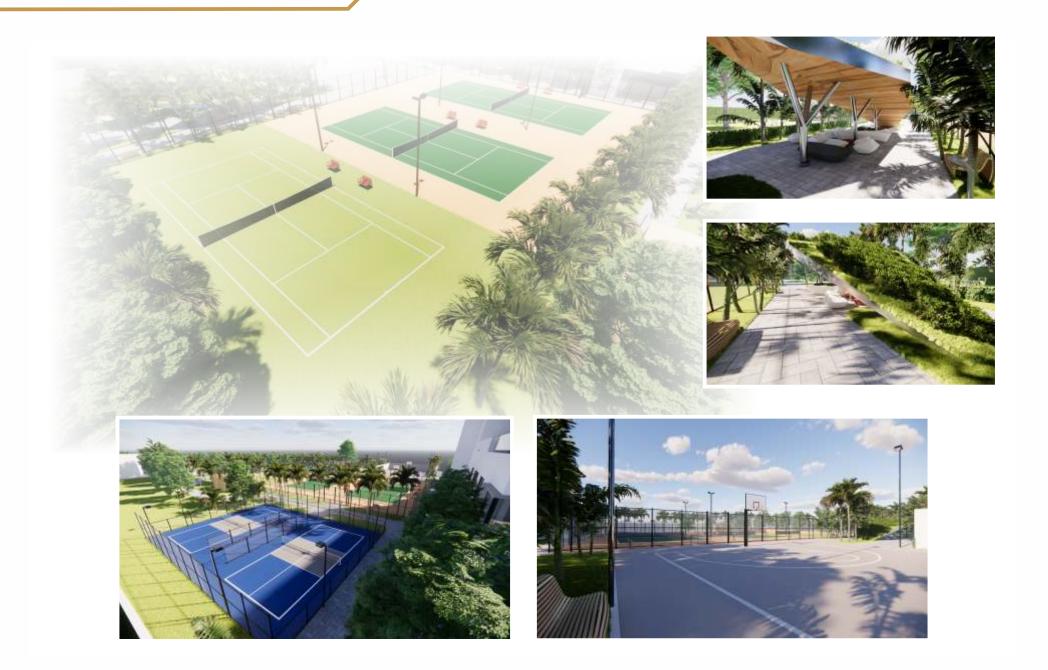

### Sports Courts

#### In Artistic Rendering

### Sports Courts

Equipment & Providers, with Renders and Pictures

Seating Area

Custom Architectural Green Roofing Design

FAZ Coffee Table (White) Vondom

FAZ Lounge Chair (White) Vondom, provided by Lumens

### Equipment

Equipment placement in Sports Courts Plan

**Sports Field Lighting** 

- Pickleball Lighting
- Basketball Lighting
- Tennis Lighting

Recommended height for Recreational Court Lighting Poles:

20'-26' range