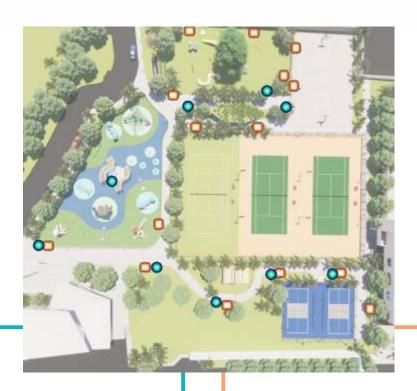

### Equipment

Equipment placement in Sports Courts Plan

**Sports Field Lighting** 

- Pickleball Lighting
- Basketball Lighting
- Tennis Lighting

Recommended height for Recreational Court Lighting Poles:

20'-26' range