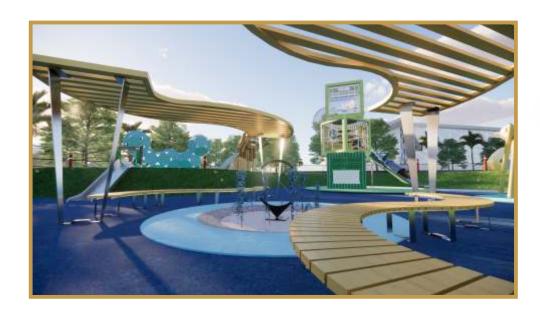

#### In Artistic Rendering

Playing Areas for All Ages

Children aged **10-12** years old

Children aged **3-6** years old

Children aged **7-9** years old

Climbable Animals Kampan - Let's Play (Made to order)

BLOQX 5 Kompan - Let's Play

Triple Cube Kompan - Let's Play

Hill Climber Rope With EPDM, Type 4 Kompan - Let's Play

Rumba Bench, Curved, 60° Kompan - Let's Play

Seesaw, 2 persons Kompan - Let's Play

Kompan - Let's Play

Two Seat Swing

Embankment Slide, wide Kompan - Let's Play

Bee Spring Kompan - Let's Play

Performer Dome Kompan - Let's Play

Carousel with Seats Kompan - Let's Play

#### Equipment & Providers, with Renders and Pictures

Rumba Bench, Curved, 60° Kompan - Let's Play

- Floor Fountain Jets
- Shaded Area, custom design
- Sculpture, custom design