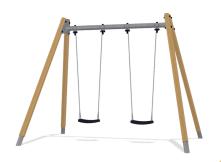

Two Seat Swing

Embankment Slide, wide Kompan - Let's Play

Bee Spring Kompan - Let's Play

Performer Dome Kompan - Let's Play

Carousel with Seats Kompan - Let's Play