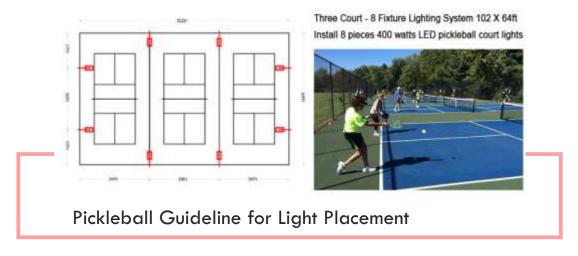

### Equipment

Equipment placement in Sports Courts Plan

**Sports Field Lighting** 

- Pickleball Lighting
- Basketball Lighting
- Tennis Lighting

Recommended height for Recreational Court Lighting Poles:

20'-26' range