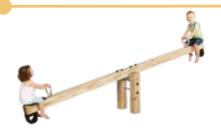

BLOQX 5 Kompan - Let's Play

Triple Cube Kompan - Let's Play

Hill Climber Rope With EPDM, Type 4 Kompan - Let's Play

Rumba Bench, Curved, 60° Kompan - Let's Play

Seesaw, 2 persons Kompan - Let's Play

Kompan - Let's Play