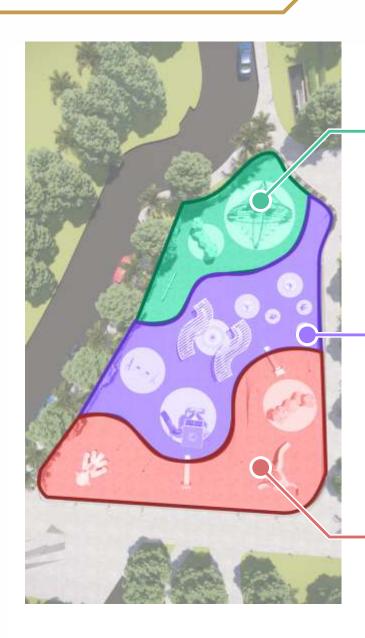

#### In Artistic Rendering

Playing Areas for All Ages

Children aged **10-12** years old

Children aged **3-6** years old

Children aged **7-9** years old

Climbable Animals Kampan - Let's Play (Made to order)

BLOQX 5 Kompan - Let's Play

Triple Cube Kompan - Let's Play

Hill Climber Rope With EPDM, Type 4 Kompan - Let's Play

Rumba Bench, Curved, 60° Kompan - Let's Play

Seesaw, 2 persons Kompan - Let's Play

Kompan - Let's Play

Two Seat Swing

Embankment Slide, wide Kompan - Let's Play

Bee Spring Kompan - Let's Play

Performer Dome Kompan - Let's Play

Carousel with Seats Kompan - Let's Play