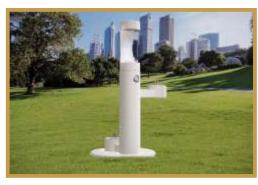

### Equipment

Equipment placement & Providers, with Renders and Pictures

Outdoor Drinking Fountain
Color: White

**PRO Drinking Fountains** 

Bottle Filling Station

Bi-Level

Pet Fountain

Walkaway Pattern