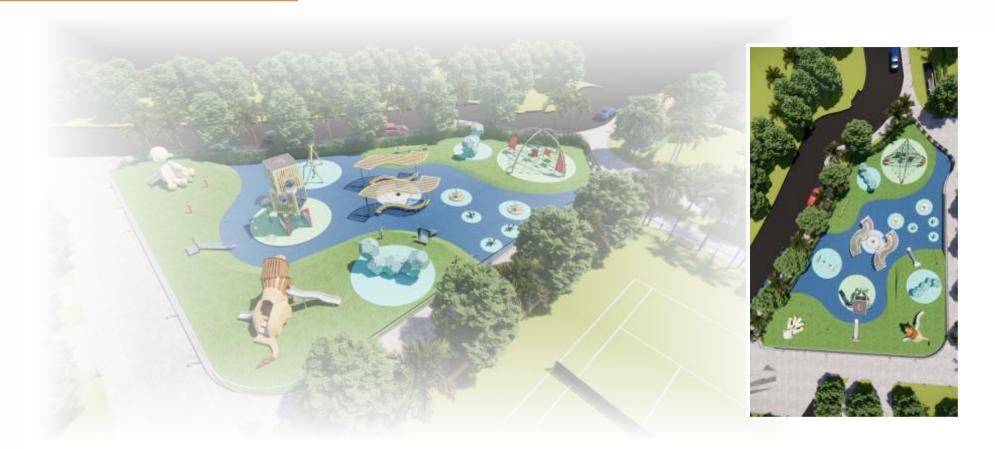

#### In Artistic Rendering

Playing Areas for All Ages

Children aged **10-12** years old

Children aged **3-6** years old

Children aged **7-9** years old

Climbable Animals Kampan - Let's Play (Made to order)

BLOQX 5 Kompan - Let's Play

Triple Cube Kompan - Let's Play

Hill Climber Rope With EPDM, Type 4 Kompan - Let's Play

Rumba Bench, Curved, 60° Kompan - Let's Play

Seesaw, 2 persons Kompan - Let's Play

Kompan - Let's Play

Two Seat Swing

Embankment Slide, wide Kompan - Let's Play

Bee Spring Kompan - Let's Play

Performer Dome Kompan - Let's Play

Carousel with Seats Kompan - Let's Play

#### Equipment & Providers, with Renders and Pictures

Rumba Bench, Curved, 60° Kompan - Let's Play

- Floor Fountain Jets
- Shaded Area, custom design
- Sculpture, custom design