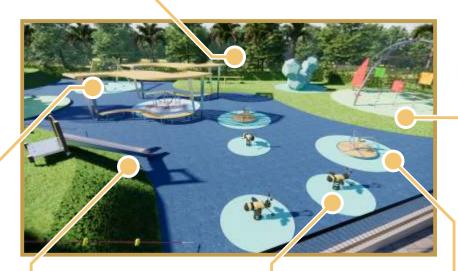

#### In Artistic Rendering

Playing Areas for All Ages

Children aged **10-12** years old

Children aged **3-6** years old

Children aged **7-9** years old

Climbable Animals Kampan - Let's Play (Made to order)

BLOQX 5 Kompan - Let's Play

Triple Cube Kompan - Let's Play

Hill Climber Rope With EPDM, Type 4 Kompan - Let's Play

Rumba Bench, Curved, 60° Kompan - Let's Play

Seesaw, 2 persons Kompan - Let's Play

Kompan - Let's Play

Two Seat Swing

Embankment Slide, wide Kompan - Let's Play

Bee Spring Kompan - Let's Play

Performer Dome Kompan - Let's Play

Carousel with Seats Kompan - Let's Play

#### Equipment & Providers, with Renders and Pictures

Rumba Bench, Curved, 60° Kompan - Let's Play

- Floor Fountain Jets
- Shaded Area, custom design
- Sculpture, custom design