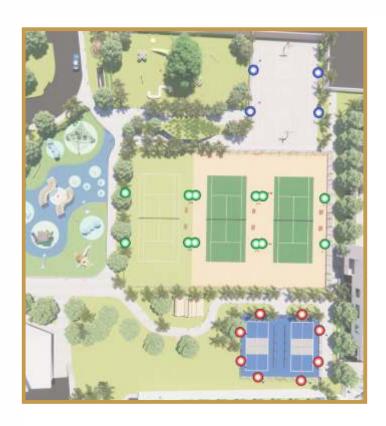

### Equipment

Equipment placement in Sports Courts Plan

**Sports Field Lighting** 

- Pickleball Lighting
- Basketball Lighting
- Tennis Lighting

Recommended height for Recreational Court Lighting Poles:

20'-26' range