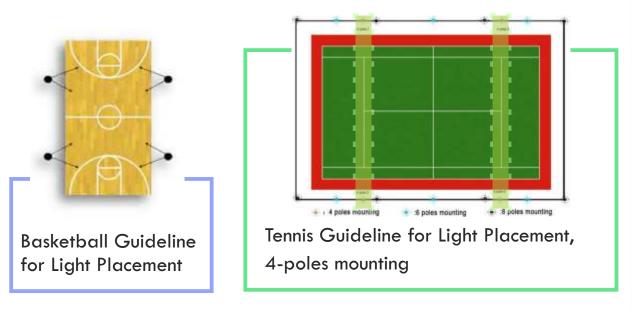

### Equipment

Equipment placement in Sports Courts Plan

**Sports Field Lighting** 

- Pickleball Lighting
- Basketball Lighting
- Tennis Lighting

Recommended height for Recreational Court Lighting Poles:

20'-26' range