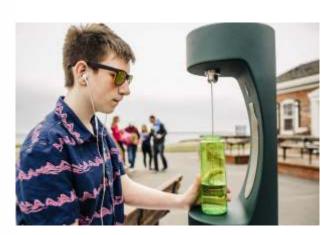

### Equipment

Equipment placement & Providers, with Renders and Pictures

Outdoor Drinking Fountain
Color: White

**PRO Drinking Fountains** 

Bottle Filling Station

Bi-Level

Pet Fountain

Walkaway Pattern