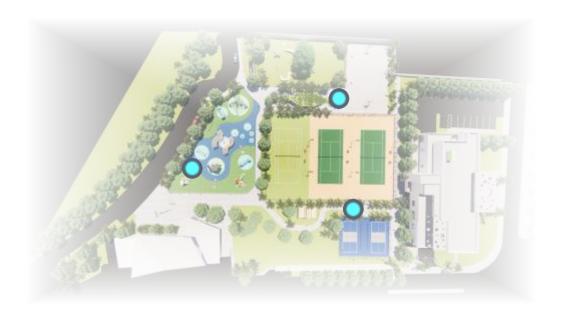

### Equipment

Equipment placement in Sports Courts Plan

**Sports Field Lighting** 

- Pickleball Lighting
- Basketball Lighting
- Tennis Lighting

Recommended height for Recreational Court Lighting Poles:

20'-26' range

### Equipment

Equipment placement & Providers, with Renders and Pictures

Outdoor Drinking Fountain
Color: White

**PRO Drinking Fountains** 

Bottle Filling Station

Bi-Level

Pet Fountain

Walkaway Pattern