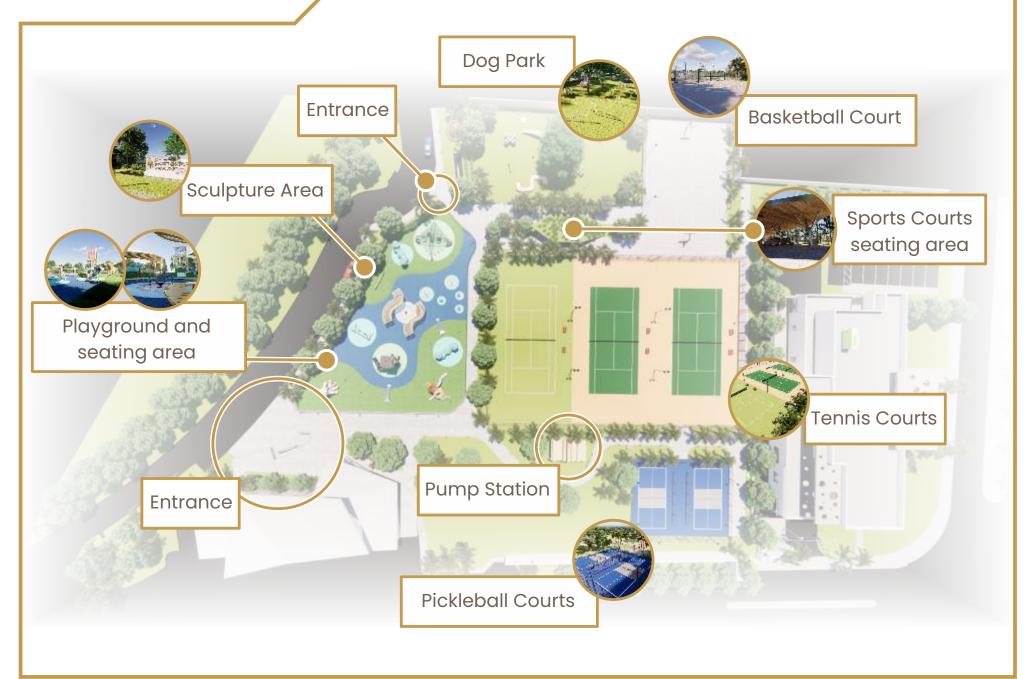

### Masterplan

#### In Artistic Rendering

Playing Areas for All Ages

Children aged **10-12** years old

Children aged **3-6** years old

Children aged **7-9** years old

Climbable Animals Kampan - Let's Play (Made to order)

### Sports Courts

### Dog Park

Varied equipment for interactivity and agility play Barkpark & others

### Sculpture Area

In Artistic Rendering