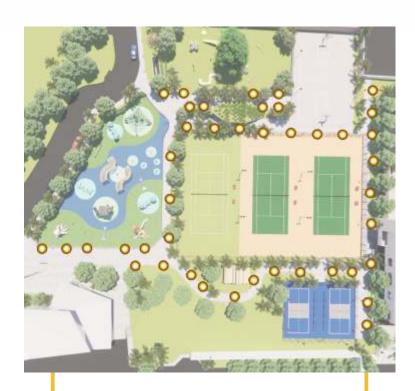

### Equipment

Equipment placement in Sports Courts Plan

**Sports Field Lighting** 

- Pickleball Lighting
- Basketball Lighting
- Tennis Lighting

Recommended height for Recreational Court Lighting Poles:

20'-26' range