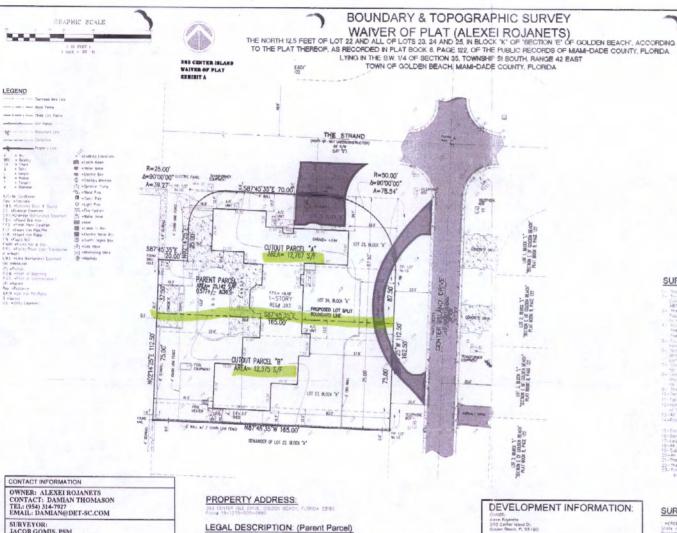

The 25,142 square foot lot will be separated into two separate Parcels.; Parcel A 12,767 and Parcel B 12,375 square feet of property with frontage of 75' as measured from the center cord of the property. The Waiver was reviewed and approved by Administration in April 2022; the applicant submitted the Town's approval letter, to the Miami Dade County Plat Committee and received the Committees approval on May 20, 2022.

393 CENTER ISLAND WAIVER OF PLAT EXHIBITA

5 feet of Lot 27 and all of Lots 25, 24 and 25, in Block "it" or "\$50 for "it" of golden about the Plat thereof, as recorded in Plat Book 8, Page 122, of the Public Records of Mand-Dade

Lote 25 and 24. Lass the South 12 50 feet thereof in Block "1" of "SECTION IN" TO GOLDEN BEACH", according to the Plat thereof, as reparate in Plat Book 8, Plage 122, of the Public Records of Maminipade County, Florida

North 12.50 feet of Lot 22, oil of Lot 23 and the South 12.50 feet of Lot 24 in Blank 0.00 (100) E. Of COLORN BEACH, according to the Plat thereot, as recorded in Plat Book 8, 172, of the Public Records of Manife Todac County, Florida.

TO THE PLAT THEREOF, AS RECORDED IN PLAT BOOK 8, PAGE 122, OF THE PUBLIC RECORDS OF MIAMI-DADE COUNTY, FLORIDA.

FOLIO NUMBER: 15-1228-008-0880

SONING NOTE:

SVELOPMENT INFORMATION

Front Final contemps 25, 142 Sq. Ft. or .56 Acres 4/-Brotte G.069 Sq. Pt. Single Femily Residence – To the Demokshad

Cir.-Dist Percel "A" Containing 12,767 Sq. Pt. or .29 Acres 47. Proressed 4,774 Sq. Pt. Shalle Pershy Residence

6.000 CRITINA. Warn-Date Georgy Floori Greens Per Ret Book, I RD, Fage 15: +5'

WAIVER OF PLAT BLOOK NO