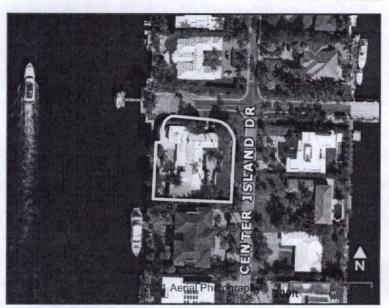

#### Background:

The requested Waiver of Plat for the property 393 Center Island Drive meets all of the required conditions for approval. This irregular shaped lot has a frontage measured at the center cord of the property at 150 feet, meeting the requirements of 75 feet of frontage and 11,250 square feet of property.

The 25,142 square foot lot will be separated into two separate Parcels.; Parcel A 12,767 and Parcel B 12,375 square feet of property with frontage of 75' as measured from the center cord of the property. The Waiver was reviewed and approved by Administration in April 2022; the applicant submitted the Town's approval letter, to the Miami Dade County Plat Committee and received the Committees approval on May 20, 2022.

PORTION OF S.W. 1/4 OF SECTION 35, TOWNSHIP 51 SOUTH, RANGE 42 EAST TOWN OF GOLDEN BEACH, MIAMI-DADE COUNTY, FLORIDA LOCATION SKETCH

SCALE: 1" = 300