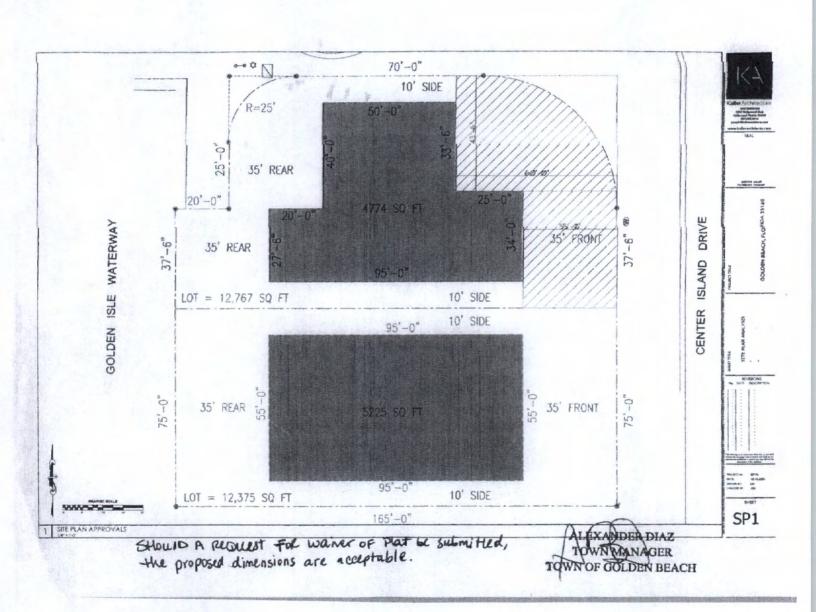

Page 1 of 5 Resolution No. <u>2824.22</u>

- 3.3 That the Waiver of Plat request Is in accordance with Article III Level of Service, Town Code Sections 54-58 Potable Water which meets the requirements of North Miami Beach Water, as approved by Karim Rossy, Utility Official and 54-59 Sanitary Sewer that meets the requirements of Miami Dade Water and Sewer, LOA 2022-1122
- 3.4 a). Construction of a property site wall, 6' in height from grade, commencing at the 20' rear/side section, continuing at the 25' rear lot line section, following the radius line for 25', then easterly along the north side property line for a length of 70'. Constructed after demolition of the primary residence and accessory structures. The wall will require a permit, supported on pile, and installed prior to any design or transfer of Title approval.
- b). Compliance for future design criteria must adhere to the dimensions outlined and setbacks, of the originally approved site plan layout as approved by the Town of Golden Beach.
- c). The Bahia Sod stipulated in plan page L-1 is not permissible, replace with St. Augustine Sod and install within 60 days of approval, June 4, 2022, of the Waiver of Plat.
  - 3.5 Compliance required with Town Code Section 46-86 –Non Conforming Seawalls .The seawall must be raised/repaired to the required height of 4.425' NAVD 88 within 180 days, October 2, 2022, from the date of this approval.
  - 3.6 The Survey provided by Royal Land Surveyors, dated 5/11/2021, depicts a 25,142 square foot lot. Parcel A (north parcel) designated with 12,767 square feet of property, and Parcel B (south) has 12,375 square feet of property, that the requested separation is in accordance with the Town Code Section 66-68 Lot

Page 2 of 5

Size Requirement, paragraph b; a full size lot in Zone 3 shall have 75' of frontage and 11,250 square feet of property.

3.7 Requires that you submit to the Town for filing into the Town's records the approval obtained from the Miami-Dade County Plat division in accordance with the law and that you will record that approval in the records of the office of the Clerk of the Circuit Court and the Miami-Dade County's Property Appraiser division.

The Waiver of Plat application, dated, February 22, 2022, is approved based on the following findings:

- That the Waiver of Plat meets the requirements of the Ordinances of the Town of Golden Beach.
- That the Waiver of Plat request is in accordance with Article III Level of Service, Town Code Sections 54-58 Potable Water, which meets the requirements of North Miami Beach Water, as approved by Karim Rossy, Utility Official and 54-59 Sanitary Sewer that meets the requirements of Miami-Dade Water and Sewer, LOA 2022-1122 (refer to attachments).
- 3. That the Town's approval is based on the following conditions being met:
  - A. Construction of a property site wall, 6' in height from grade, commencing at the 20' rear/side section, continuing at the 25' rear lot line section, following the radius line for 25', then easterly along the north side property line for a length of 70'. Constructed after demolition of the primary residence and accessory structures. The wall will require a permit, supported on pile, and installed prior to any design or transfer of Title approval. (refer to Exhibit "A" attached for detail).
  - B. Compliance for future design criteria must adhere to the dimensions outlined and setbacks, of the originally approved site plan layout as approved by the Town of Golden Beach. (refer to Exhibit "A" attached for detail).

Re: Town of Golden Beach Waiver of Plat Approval 393 Center Island Drive, Golden Beach, FL 33160 April 5, 2022

909 CENTER ISLAND WAIVER OF PLAT EXHIBIT A

- C. The Bahia Sod stipulated in plan page L-1 is not permissible, replace with St. Augustine Sod and install within 60 days of approval, June 4, 2022, of the Waiver of Plat.
- 4. Compliance required with Town Code Section 46-86 -Non Conforming Seawalls .The seawall must be raised/repaired to the required height of 4.425' NAVD 88 within 180 days from the date of this approval, October 2, 2022.
- The Survey provided by Royal Land Surveyors, dated 5/11/2021, depicts a 25,142 square foot lot. Parcel A (north parcel) designated with 12,767 square feet of property, and Parcel B (south parcel) has 12,375 square feet of property. That the requested separation is in accordance with the Town Code Section 66-68 Lot Size Requirement, paragraph b; a full size lot in Zone 3 shall have 75' of frontage and 11,250 square feet of property.
- Requires that you submit to the Town for filing into the Town's records the approval obtained from the Miami-Dade County Plat Division in accordance with the law and that you will record that approval in the records of the Office of the Clerk of the Circuit Court and the Miami-Dade County's Property Appraiser Division.
- 7. Submit to the Town for approval, a Unity of Title for each of approved parcels to record in the records of the office of the Clerk of the Circuit Court and in the Miami-Dade County's Property Appraiser Division.

- A. CONSTRUCITON OF 6' HIGH
  SITE WALL AT THE
  PROPERTY LINE, ALONG
  THE 20' REAR NORTH SIDE
  YARD, ALONG THE REAR
  NORTH YARD 25' SECTION,
  FOLLOWING THE 25'
  RADIUS, THEN FOR THE 70'
  NORTH SIDE PROPERTY
  LINE.
- B. INCORPERATING THE PROPOSED DIMENSIONS, OUTLINED IN GRAY, INLCUSIVE OF ALL NOTED SETBACKS