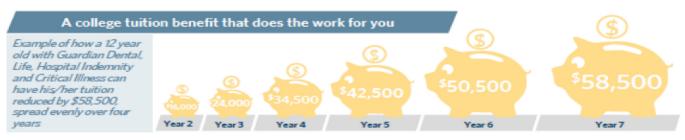

## **College Tuition Benefit Rewards Statement**

As of 06/15/2018

Plan Number: 00429802 Plan Name: TOWN OF GOLDEN BEACH CTB Effective Date: September 16, 2015 Current Lines of Coverage with CTB: Dental Total Accumulated Rewards For All Lines of Coverage: \$188,000

To make sure points are properly credited, members can visit: www.Guardian.CollegeTuitionBenefit.com and register using the following information: User ID: Plan number Password: Guardian

College Tuition Benefit is a great way to help your employees save money on college education. The example below demonstrates how College Tuition Benefit works. One Tuition Reward = \$1 in tuition reduction. Please send any questions via email to admin@collegetuitionbenefit.com.

See how Guardian plan participants can earn even more rewards to help them save with multiple Guardian products:

| Guardian Insurance<br>Product              | Sign-up<br>Bonus | Year 1  | Year 2  | Year 3  | Year 4   | Year 5  | Year 6  | Year 7  | TOTAL    |
|--------------------------------------------|------------------|---------|---------|---------|----------|---------|---------|---------|----------|
| Dental<br>"Year 4 = Bonus year with dental |                  | \$2,000 | \$2,000 | \$2,000 | \$4,500" | \$2,000 | \$2,000 | \$2,000 | \$16,500 |
| Life                                       | \$500            | \$2,000 | \$2,000 | \$2,000 | \$2,000  | \$2,000 | \$2,000 | \$2,000 | \$14,000 |
| Hospital Indemnity                         | per child        | \$2,000 | \$2,000 | \$2,000 | \$2,000  | \$2,000 | \$2,000 | \$2,000 | \$14,000 |
| Critical Illness                           |                  | \$2,000 | \$2,000 | \$2,000 | \$2,000  | \$2,000 | \$2,000 | \$2,000 | \$14,000 |
| TOTAL                                      | \$500            | \$8,000 | \$8,000 | \$8,000 | \$10,500 | \$8,000 | \$8,000 | \$8,000 | \$58,500 |