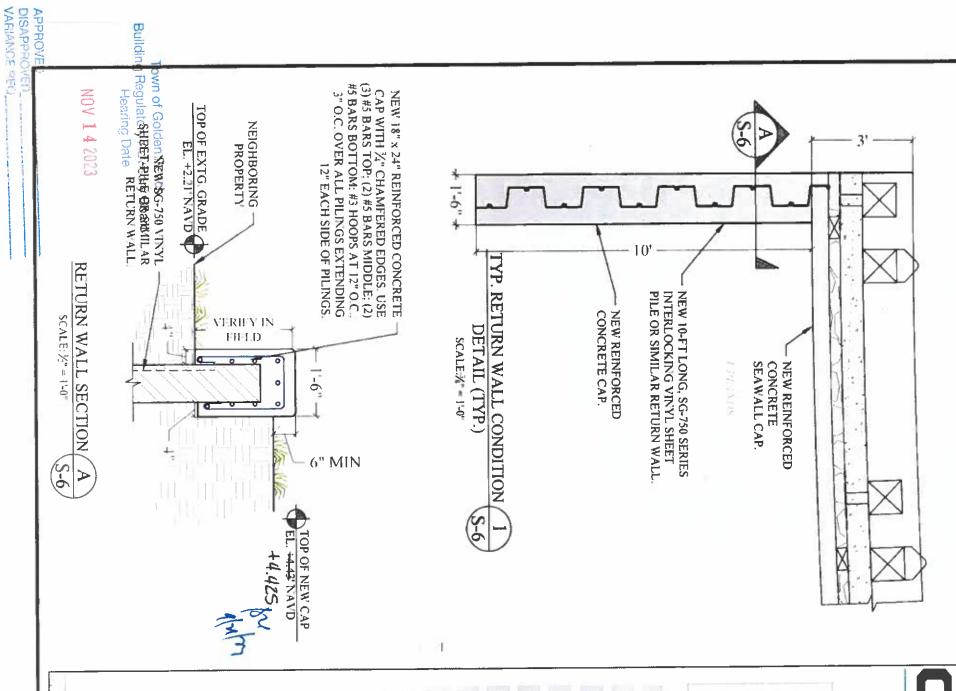

#### **APPLICATION DETAILS**

The applicant is proposing to:

- Remove the existing unauthorized PVC piles, mooring loops and existing wood dock.
- Leave the seawall encroaching a maximum of 4' into a Town waterway. As much as 2.4' of land extends past the property line into the waterway.
- Raise the seawall cap from 2.92' NAVD on the south end and 2.91' on the north end to 4.425' NAVD.
- Construct a new 645.788 sq. ft. dock that is 5'6" wide with decorative finish at 4.675' NAVD which extends 10' from the property line into the waterway (10' max. allowed on the Grand Isle Waterway with a 445' right-of-way) with 18'-10" setbacks on both sides (10' min.)
- Repair an existing 12'-4" nonconforming walkway from the property to the dock (approved by the BRAB on 6/12/12 prior to the Code changing to allow only a 5' walkway).