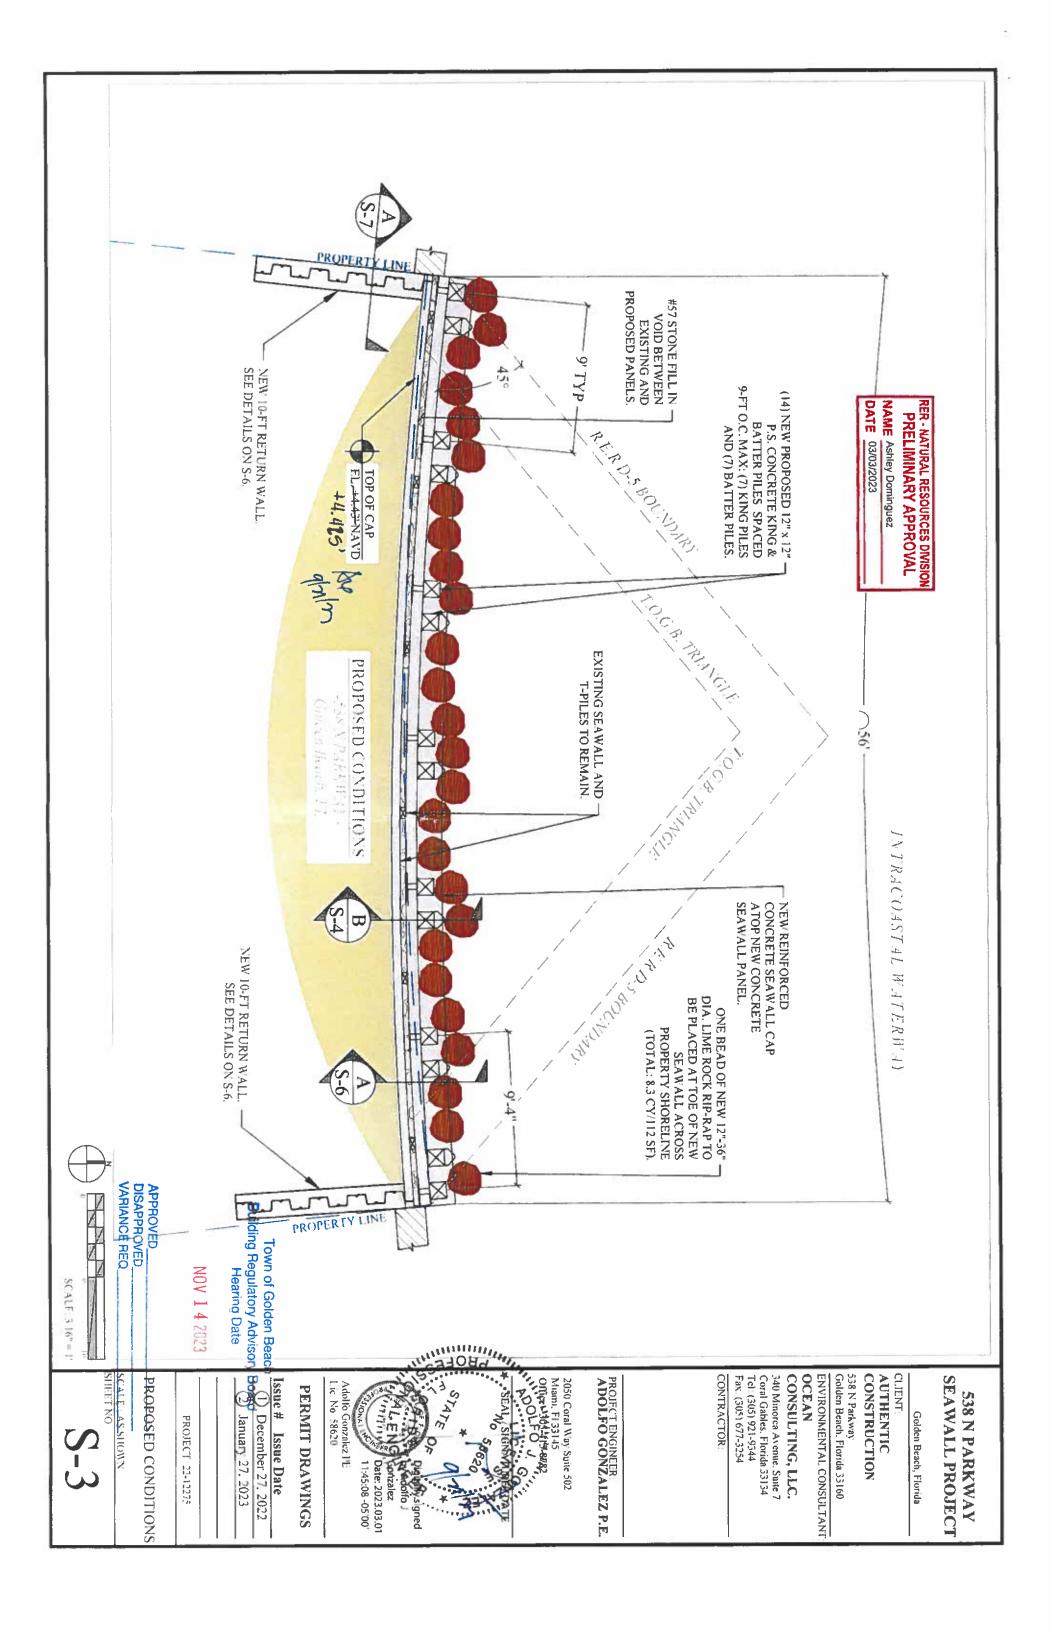

A RESOLUTION OF THE TOWN OF GOLDEN BEACH, FLORIDA, AUTHORIZING AND APPROVING A VARIANCE REQUEST FOR THE PROPERTY LOCATED AT 534 NORTH PARKWAY, GOLDEN BEACH, FLORIDA 33160 TO PERMIT A SEAWALL TO ENCROACH OUTSIDE THE PROPERTY LINE INTO THE WATERWAY BY 2'.3" WHEN TOWN CODE SECTION 46-81 DOES NOT PERMIT THE SEAWALL TO ENCROACH OUTSIDE THE PROPERTY LINE.

**Exhibit:** Agenda Report No. 2

Resolution No. 2915.24

**Sponsor:** Town Administration

**Recommendation:** Motion to Approve Resolution No. 2915.24

3. A Resolution of the Town Council Approving a Variance Request for the Property Located at 538 North Parkway to Permit a Seawall.

A RESOLUTION OF THE TOWN OF GOLDEN BEACH, FLORIDA, AUTHORIZING AND APPROVING A VARIANCE REQUEST FOR THE PROPERTY LOCATED AT 538 NORTH PARKWAY, GOLDEN BEACH, FLORIDA 33160 TO PERMIT A SEAWALL TO ENCROACH OUTSIDE THE PROPERTY LINE INTO THE WATERWAY BY 2'.3" WHEN TOWN CODE SECTION 46-81 DOES NOT PERMIT THE SEAWALL TO ENCROACH OUTSIDE THE PROPERTY LINE.

**Exhibit:** Agenda Report No. 3

Resolution No. 2916.24

**Sponsor:** Town Administration

**Recommendation:** Motion to Approve Resolution No. 2916.24

4. A Resolution of the Town Council Approving a Variance Request for the Property Located at 550 Golden Beach Drive to Permit a Seawall.