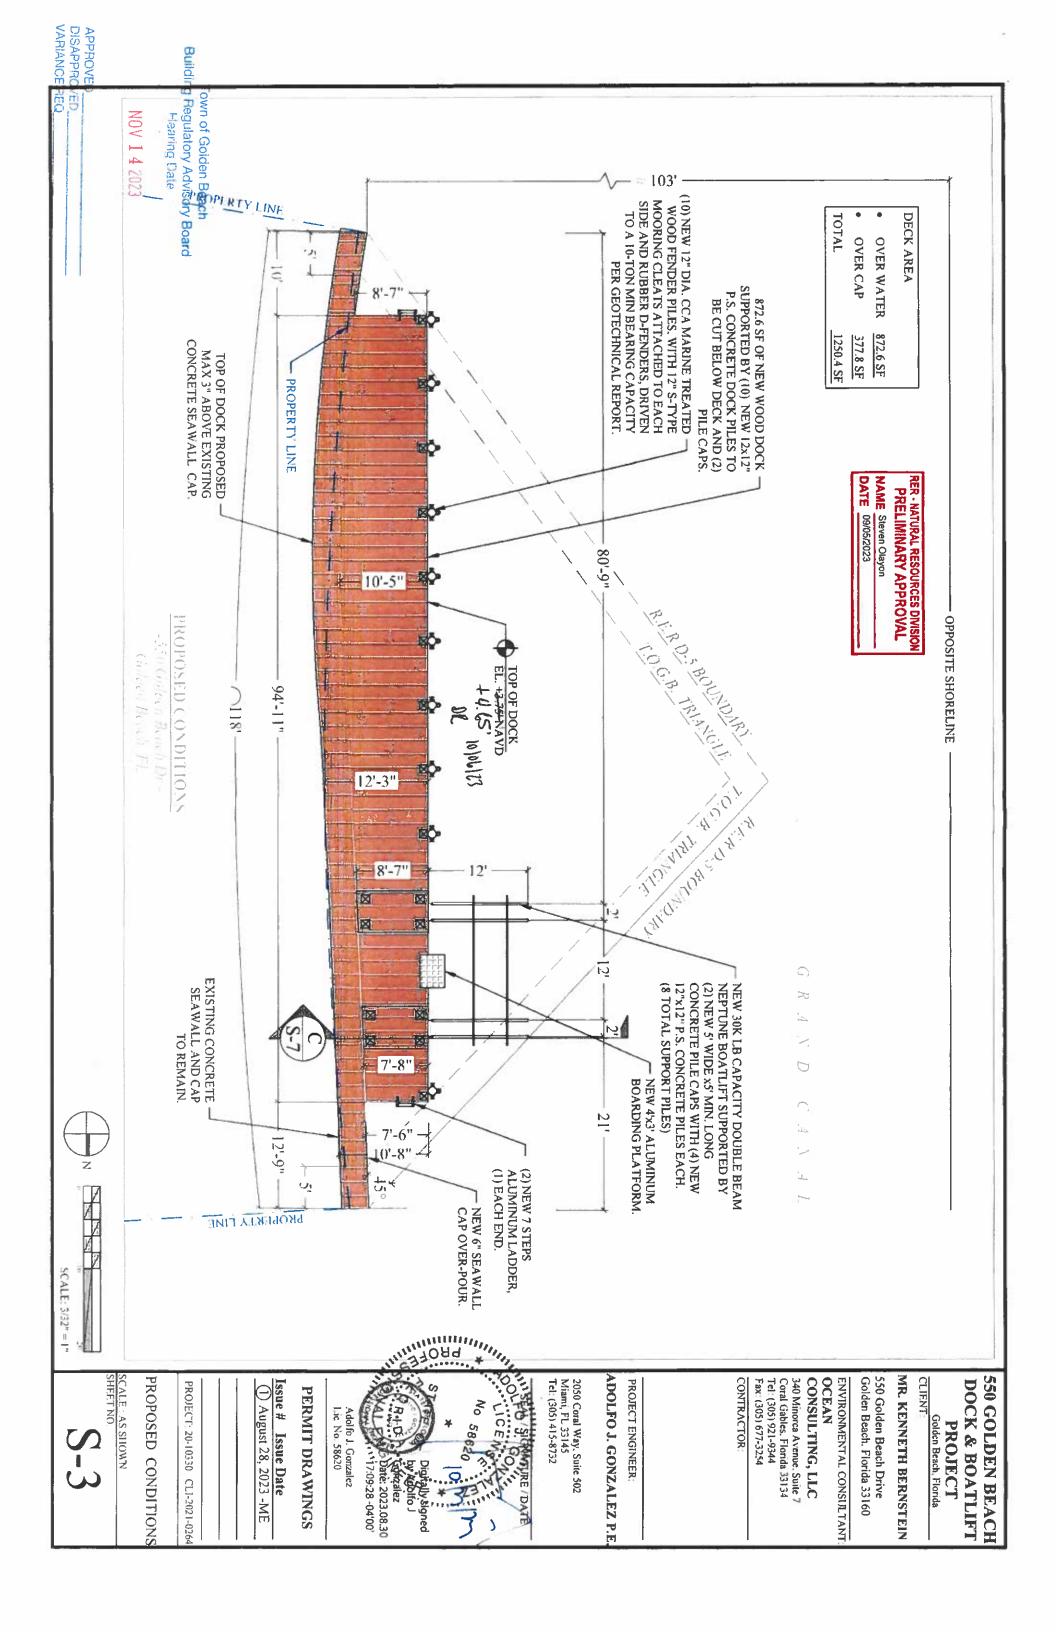

A RESOLUTION OF THE TOWN OF GOLDEN BEACH, FLORIDA, AUTHORIZING AND APPROVING A VARIANCE REQUEST FOR THE PROPERTY LOCATED AT 550 GOLDEN BEACH DR., GOLDEN BEACH, FLORIDA 33160 TO PERMIT A SEAWALL TO ENCROACH OUTSIDE THE PROPERTY LINE INTO THE WATERWAY BY 3'-4" WHEN TOWN CODE SECTION 46-81 DOES NOT PERMIT THE SEAWALL TO ENCROACH OUTSIDE THE PROPERTY LINE.

Exhibit: Agenda Report No. 4

Resolution No. 2917.24

**Sponsor:** Town Administration

**Recommendation:** Motion to Approve Resolution No. 2917.24

 A Resolution of the Town Council Approving a Variance Request for the Property Located at 550 Golden Beach Drive to Permit Encroachment Outside of the Town's D-5 Triangle.

A RESOLUTION OF THE TOWN OF GOLDEN BEACH, FLORIDA, AUTHORIZING AND APPROVING A VARIANCE REQUEST FOR THE PROPERTY LOCATED AT 550 GOLDEN BEACH, FLORIDA 33160

TO PERMIT A PORTION OF THE DOCK TO EXTEND OUT 12'-3" INTO THE WATERWAY, WHEN TOWN CODE SECTION 46-84 PERMITS THE DOCK TO BE 10'.

**Exhibit:** Agenda Report No. 6

Resolution No. 2919.24

**Sponsor:** Town Administration

Recommendation: Motion to Approve Resolution No. 2919.24