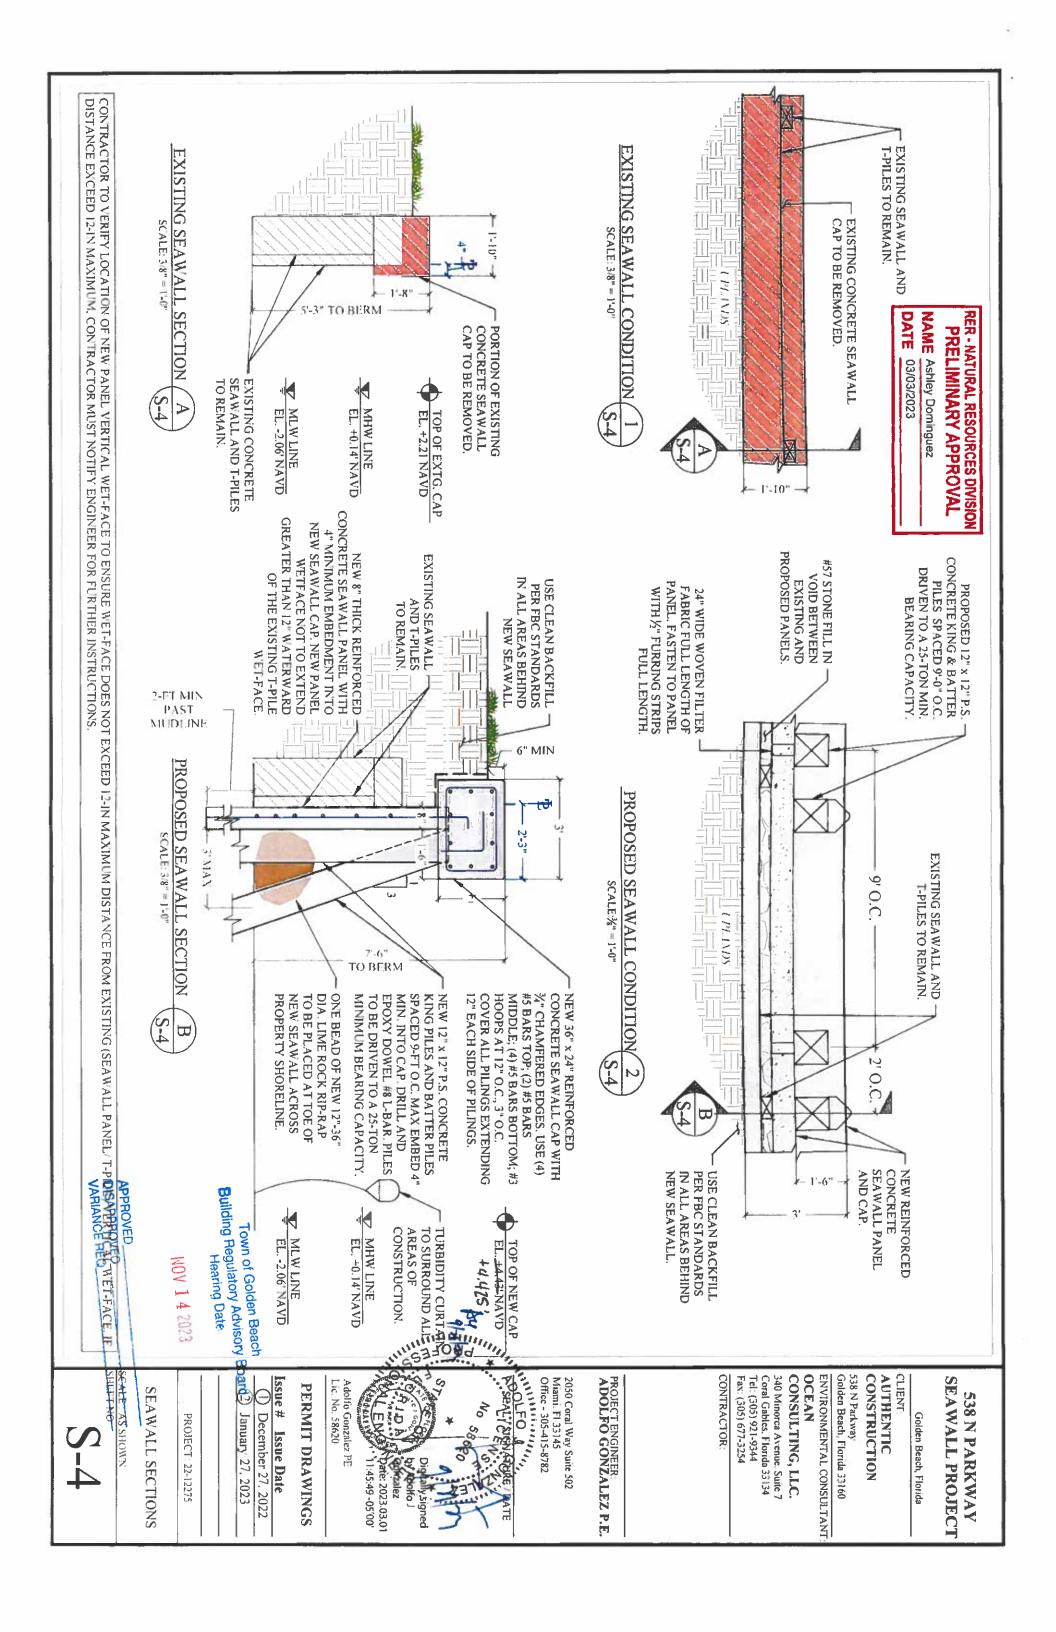

A RESOLUTION OF THE TOWN OF GOLDEN BEACH, FLORIDA, AUTHORIZING AND APPROVING A VARIANCE REQUEST FOR THE PROPERTY LOCATED AT 534 NORTH PARKWAY, GOLDEN BEACH, FLORIDA 33160 TO PERMIT A SEAWALL TO ENCROACH OUTSIDE THE PROPERTY LINE INTO THE WATERWAY BY 2'.3" WHEN TOWN CODE SECTION 46-81 DOES NOT PERMIT THE SEAWALL TO ENCROACH OUTSIDE THE PROPERTY LINE.

**Exhibit:** Agenda Report No. 2

Resolution No. 2915.24

**Sponsor:** Town Administration

**Recommendation:** Motion to Approve Resolution No. 2915.24

3. A Resolution of the Town Council Approving a Variance Request for the Property Located at 538 North Parkway to Permit a Seawall.

A RESOLUTION OF THE TOWN OF GOLDEN BEACH, FLORIDA, AUTHORIZING AND APPROVING A VARIANCE REQUEST FOR THE PROPERTY LOCATED AT 538 NORTH PARKWAY, GOLDEN BEACH, FLORIDA 33160 TO PERMIT A SEAWALL TO ENCROACH OUTSIDE THE PROPERTY LINE INTO THE WATERWAY BY 2'.3" WHEN TOWN CODE SECTION 46-81 DOES NOT PERMIT THE SEAWALL TO ENCROACH OUTSIDE THE PROPERTY LINE.

**Exhibit:** Agenda Report No. 3

Resolution No. 2916.24

**Sponsor:** Town Administration

**Recommendation:** Motion to Approve Resolution No. 2916.24

4. A Resolution of the Town Council Approving a Variance Request for the Property Located at 550 Golden Beach Drive to Permit a Seawall.