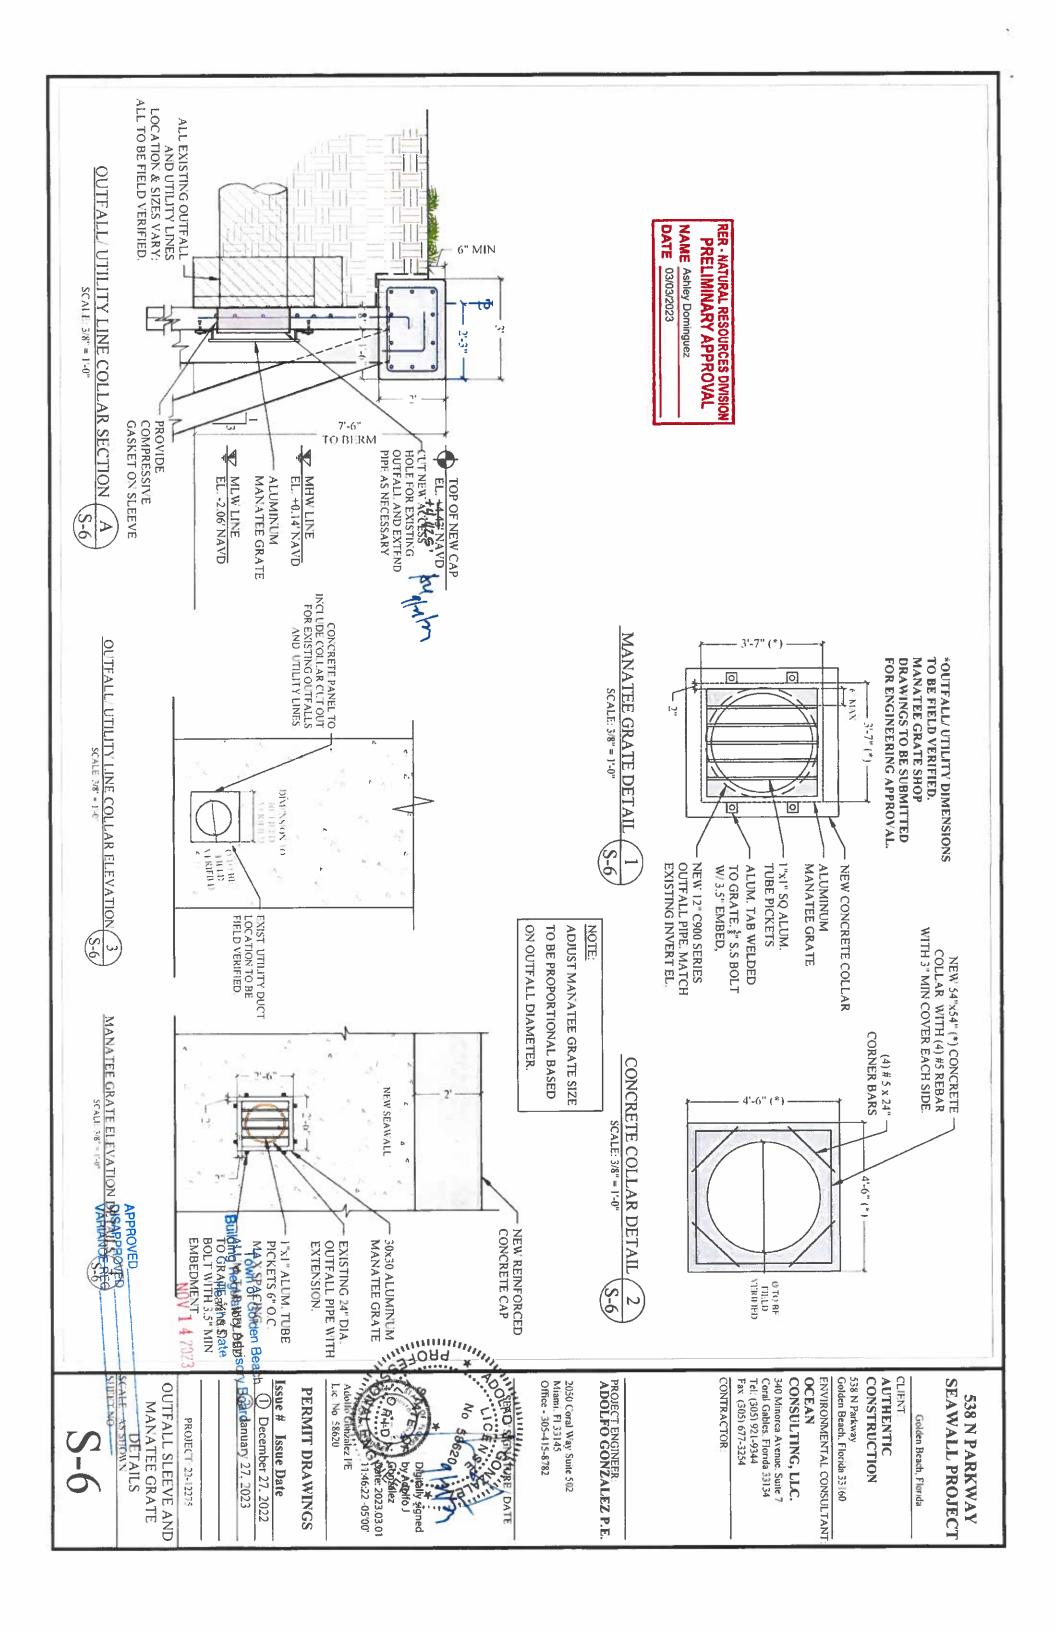

A RESOLUTION OF THE TOWN OF GOLDEN BEACH, FLORIDA, AUTHORIZING AND APPROVING A VARIANCE REQUEST FOR THE PROPERTY LOCATED AT 534 NORTH PARKWAY, GOLDEN BEACH, FLORIDA 33160 TO PERMIT A SEAWALL TO ENCROACH OUTSIDE THE PROPERTY LINE INTO THE WATERWAY BY 2'.3" WHEN TOWN CODE SECTION 46-81 DOES NOT PERMIT THE SEAWALL TO ENCROACH OUTSIDE THE PROPERTY LINE.

**Exhibit:** Agenda Report No. 2

Resolution No. 2915.24

**Sponsor:** Town Administration

**Recommendation:** Motion to Approve Resolution No. 2915.24

3. A Resolution of the Town Council Approving a Variance Request for the Property Located at 538 North Parkway to Permit a Seawall.

A RESOLUTION OF THE TOWN OF GOLDEN BEACH, FLORIDA, AUTHORIZING AND APPROVING A VARIANCE REQUEST FOR THE PROPERTY LOCATED AT 538 NORTH PARKWAY, GOLDEN BEACH, FLORIDA 33160 TO PERMIT A SEAWALL TO ENCROACH OUTSIDE THE PROPERTY LINE INTO THE WATERWAY BY 2'.3" WHEN TOWN CODE SECTION 46-81 DOES NOT PERMIT THE SEAWALL TO ENCROACH OUTSIDE THE PROPERTY LINE.

**Exhibit:** Agenda Report No. 3

Resolution No. 2916.24

**Sponsor:** Town Administration

**Recommendation:** Motion to Approve Resolution No. 2916.24

4. A Resolution of the Town Council Approving a Variance Request for the Property Located at 550 Golden Beach Drive to Permit a Seawall.