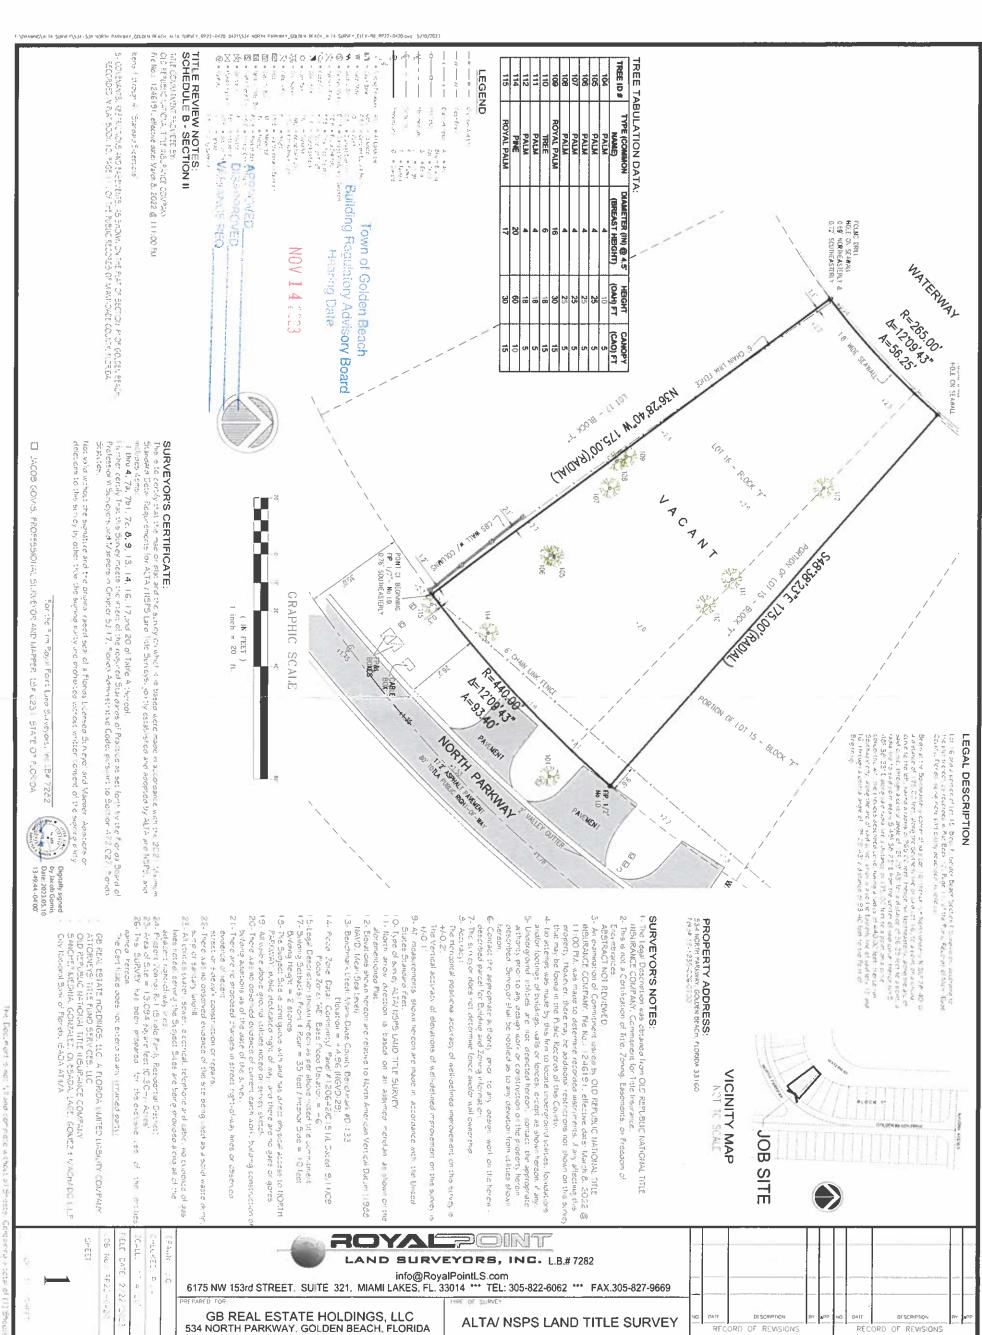

Lots 22 and 23, Block "L", Section "E" of Golden Beach, According to the

Plat thereof, as recorded in Plat Book 8, Page 122 of the Public Records of

Miami-Dade County.

Lot Information:

Full-sized lot, 100' wide by 165' deep, 23,687 square feet (0.38 acres)

#### **HISTORY**

The property contains an 8,939 sq. ft. home constructed in 2015 according to the Miami-Dade Property Appraiser.