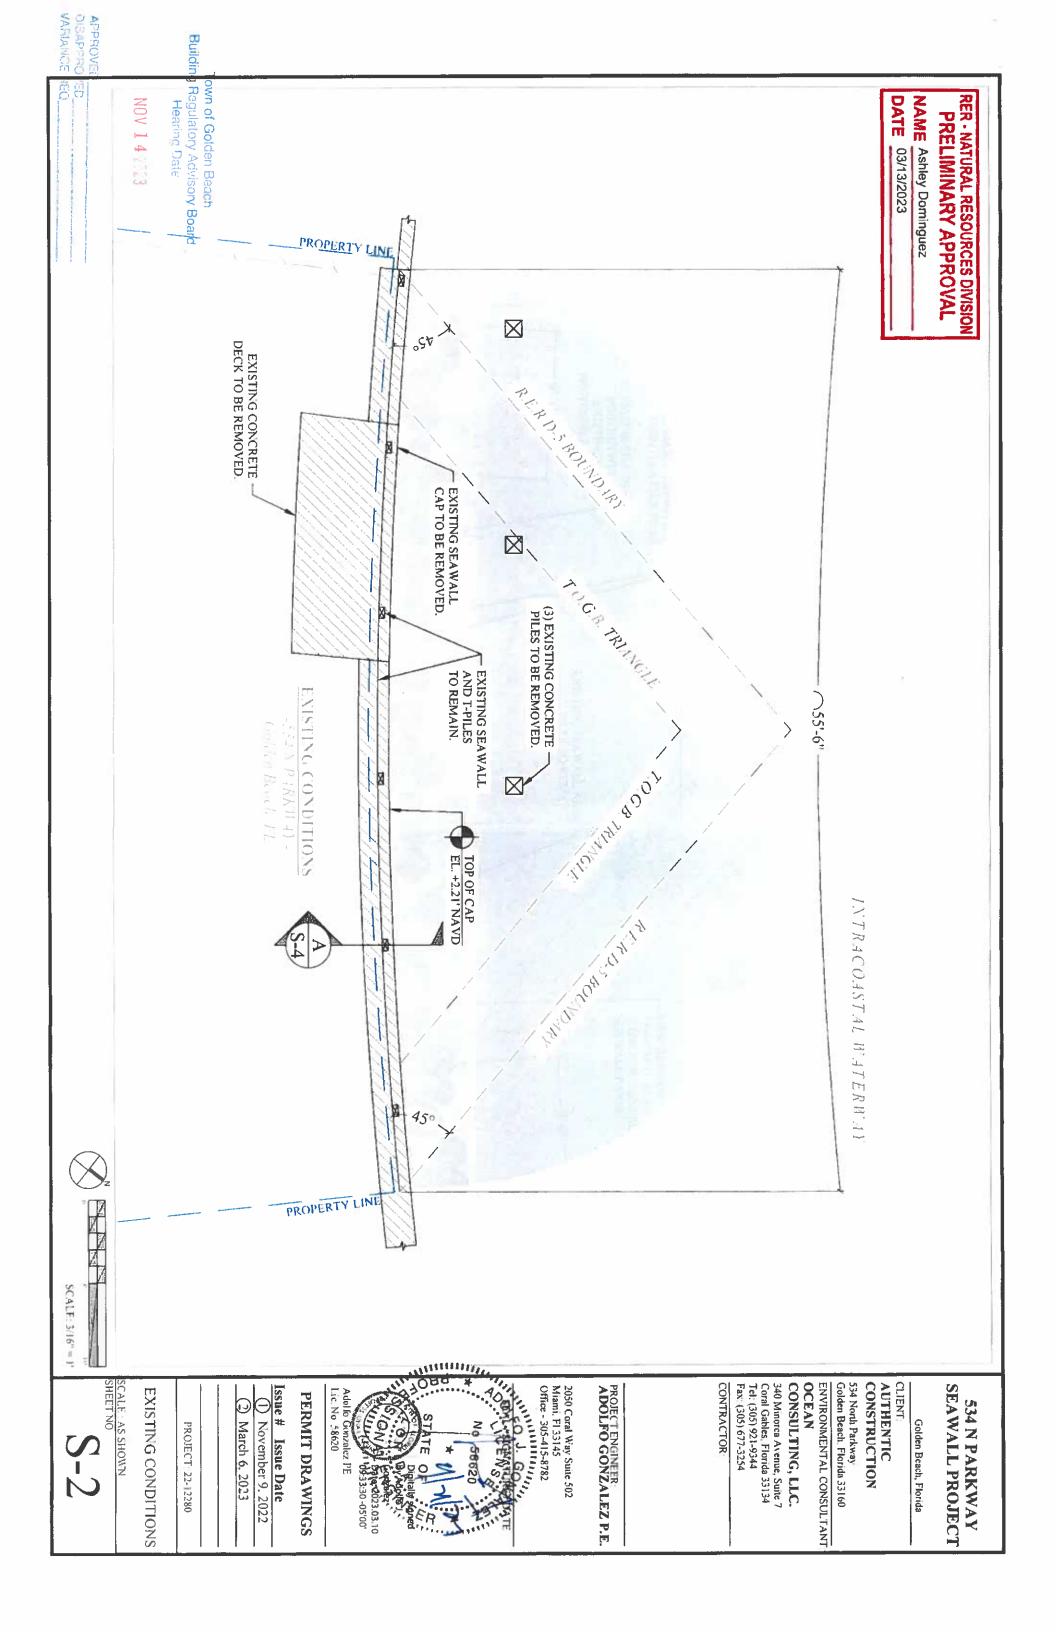

A RESOLUTION OF THE TOWN OF GOLDEN BEACH, FLORIDA, AUTHORIZING AND APPROVING A VARIANCE REQUEST FOR THE PROPERTY LOCATED AT 534 NORTH PARKWAY, GOLDEN BEACH, FLORIDA 33160 TO PERMIT A SEAWALL TO ENCROACH OUTSIDE THE PROPERTY LINE INTO THE WATERWAY BY 2'.3" WHEN TOWN CODE SECTION 46-81 DOES NOT PERMIT THE SEAWALL TO ENCROACH OUTSIDE THE PROPERTY LINE.

**Exhibit:** Agenda Report No. 2

Resolution No. 2915.24

**Sponsor:** Town Administration

**Recommendation:** Motion to Approve Resolution No. 2915.24

3. A Resolution of the Town Council Approving a Variance Request for the Property Located at 538 North Parkway to Permit a Seawall.