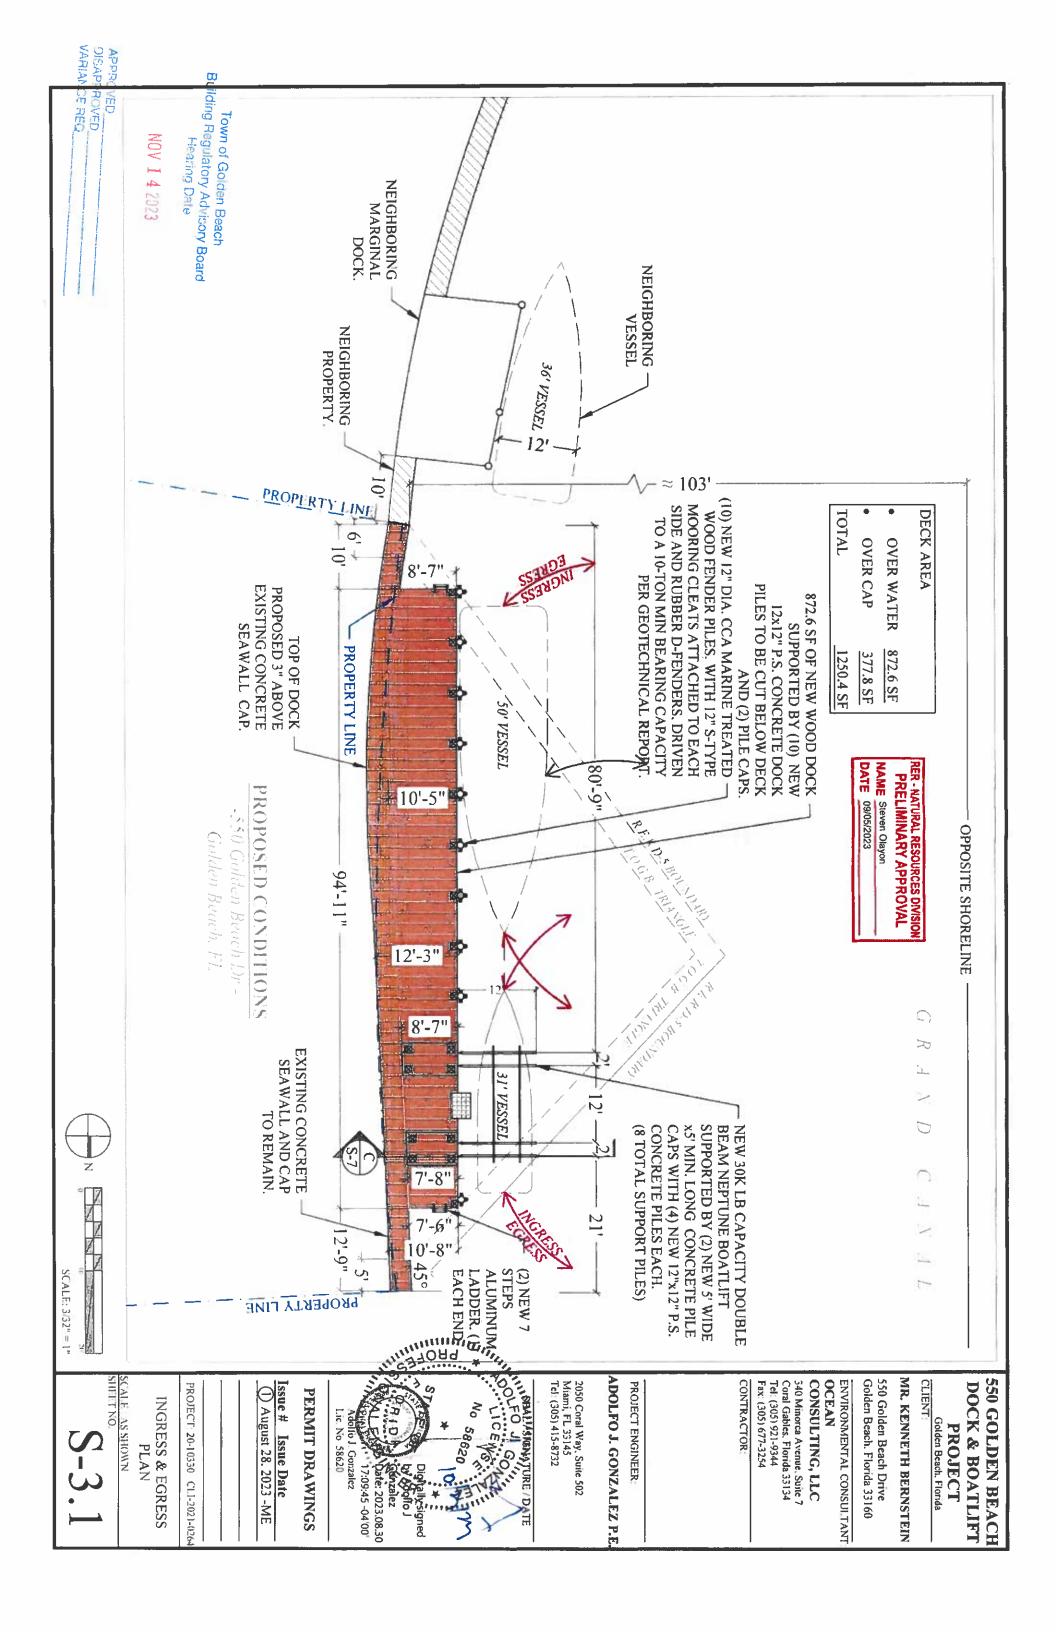

A RESOLUTION OF THE TOWN OF GOLDEN BEACH, FLORIDA, AUTHORIZING AND APPROVING A VARIANCE REQUEST FOR THE PROPERTY LOCATED AT 550 GOLDEN BEACH DR., GOLDEN BEACH, FLORIDA 33160 TO PERMIT A SEAWALL TO ENCROACH OUTSIDE THE PROPERTY LINE INTO THE WATERWAY BY 3'-4" WHEN TOWN CODE SECTION 46-81 DOES NOT PERMIT THE SEAWALL TO ENCROACH OUTSIDE THE PROPERTY LINE.

Exhibit: Agenda Report No. 4

Resolution No. 2917.24

**Sponsor:** Town Administration

**Recommendation:** Motion to Approve Resolution No. 2917.24

 A Resolution of the Town Council Approving a Variance Request for the Property Located at 550 Golden Beach Drive to Permit Encroachment Outside of the Town's D-5 Triangle.

A RESOLUTION OF THE TOWN OF GOLDEN BEACH, FLORIDA, AUTHORIZING AND APPROVING A VARIANCE REQUEST FOR THE PROPERTY LOCATED AT 550 GOLDEN BEACH DR., GOLDEN BEACH, FLORIDA 33160 TO PERMIT A PORTION OF THE DOCK ON THE SOUTH BOATLIFT ON THE NORTH SIDE OF THE PROPERTY, TO ENCROACH OUTSIDE THE TOWN'S D-5 TRIANGLE, WHEN TOWN CODE SECTION 46-87 DOES NOT PERMIT IT.

Exhibit: Agenda Report No. 5

Resolution No 2918 24

**Sponsor:** Town Administration

**Recommendation:** Motion to Approve Resolution No. 2918.24

6. A Resolution of the Town Council Approving a Variance Request for the Property Located at 550 Golden Beach Drive to Permit a Dock Extension.

A RESOLUTION OF THE TOWN OF GOLDEN BEACH, FLORIDA, AUTHORIZING AND APPROVING A VARIANCE REQUEST FOR THE PROPERTY LOCATED AT 550 GOLDEN BEACH, FLORIDA 33160

TO PERMIT A PORTION OF THE DOCK TO EXTEND OUT 12'-3" INTO THE WATERWAY, WHEN TOWN CODE SECTION 46-84 PERMITS THE DOCK TO BE 10'.

**Exhibit:** Agenda Report No. 6

Resolution No. 2919.24

**Sponsor:** Town Administration

Recommendation: Motion to Approve Resolution No. 2919.24