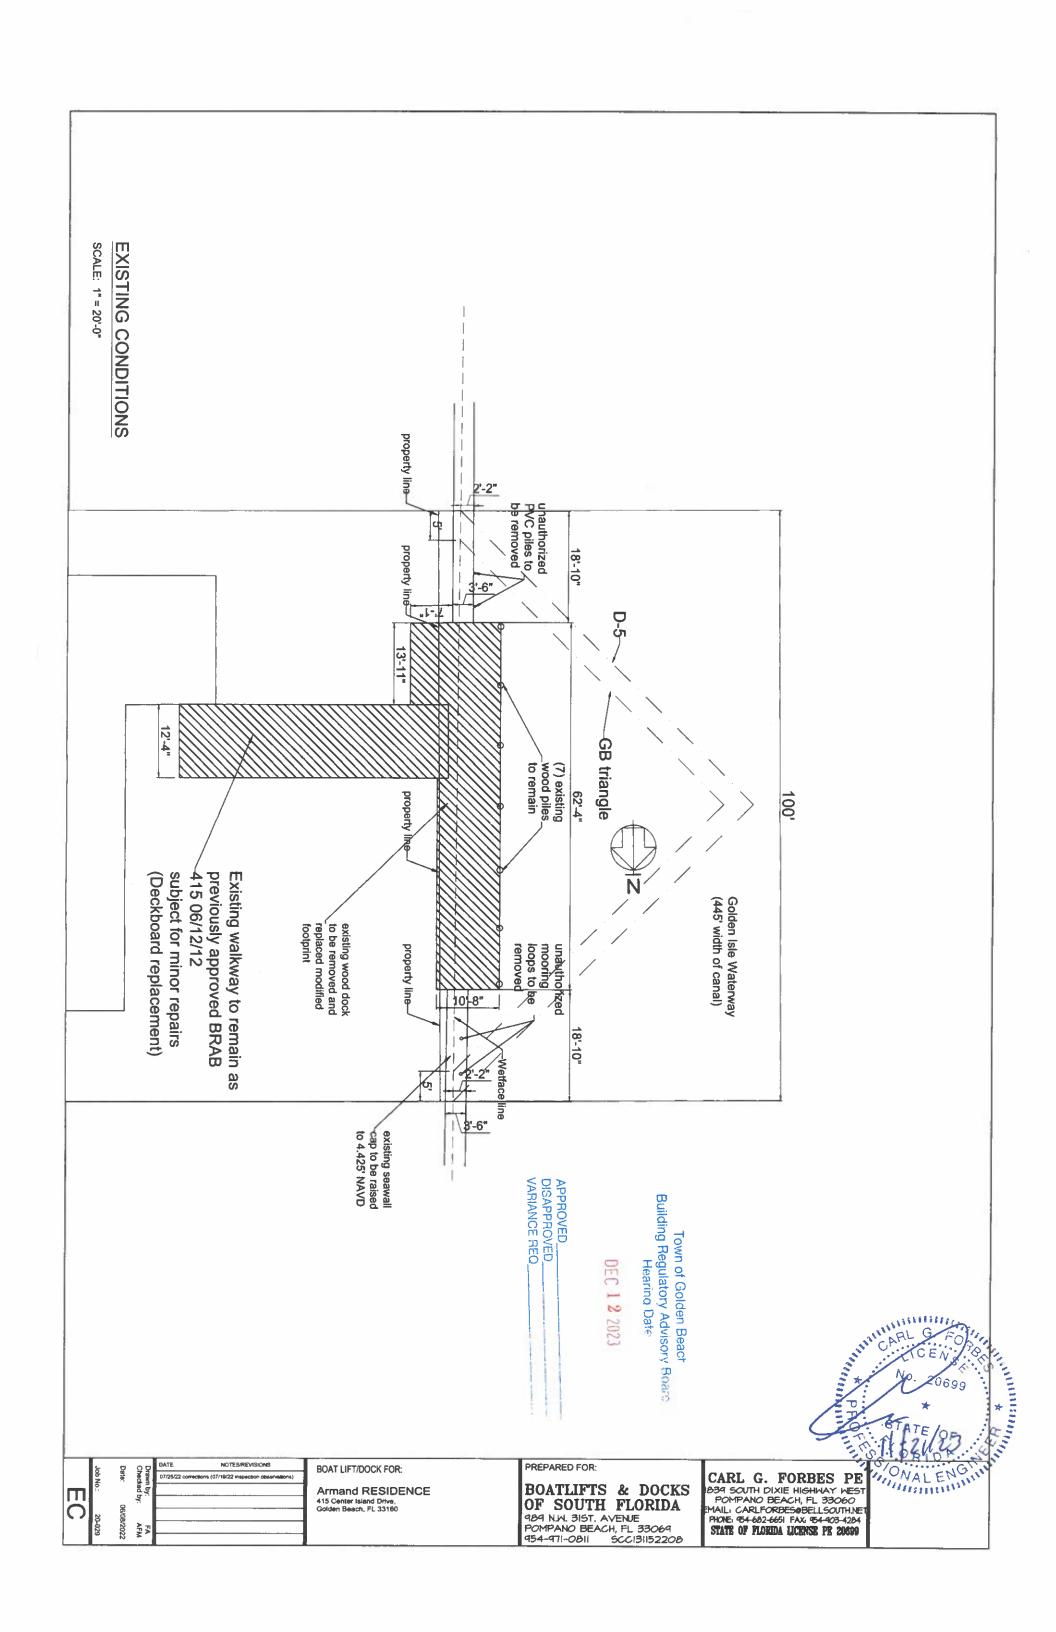

#### **APPLICATION DETAILS**

The applicant is proposing to:

- Remove the existing unauthorized PVC piles, mooring loops and existing wood dock.
- Leave the seawall encroaching a maximum of 4' into a Town waterway. As much as 2.4' of land extends past the property line into the waterway.
- Raise the seawall cap from 2.92' NAVD on the south end and 2.91' on the north end to 4.425' NAVD.
- Construct a new 645.788 sq. ft. dock that is 5'6" wide with decorative finish at 4.675' NAVD which extends 10' from the property line into the waterway (10' max. allowed on the Grand Isle Waterway with a 445' right-of-way) with 18'-10" setbacks on both sides (10' min.)
- Repair an existing 12'-4" nonconforming walkway from the property to the dock (approved by the BRAB on 6/12/12 prior to the Code changing to allow only a 5' walkway).

Request is to allow the existing seawall to remain encroaching a maximum 4' into a Town waterway.

JOB ADDRESS:

415 Center Island Drive, Golden Beach, FL, 33160 415 Center Island Drive, Golden Beach, FL, 33160