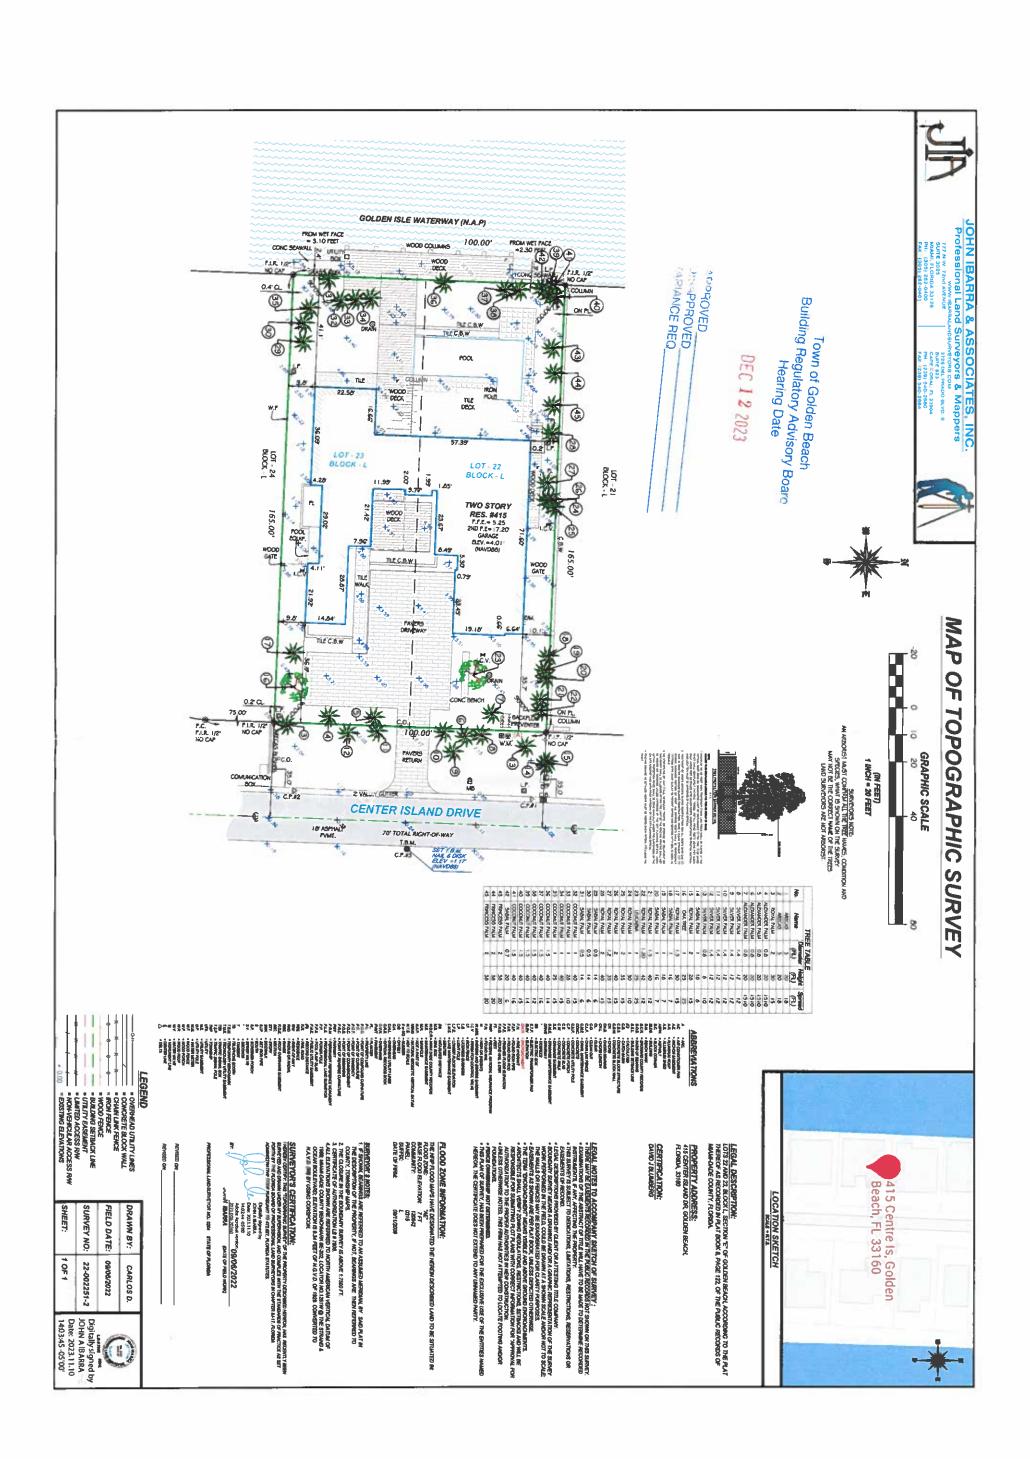

#### **HISTORY**

The property contains an 8,939 sq. ft. home constructed in 2015 according to the Miami-Dade Property Appraiser.

#### **APPLICATION DETAILS**

The applicant is proposing to:

- Remove the existing unauthorized PVC piles, mooring loops and existing wood dock.
- Leave the seawall encroaching a maximum of 4' into a Town waterway. As much as 2.4' of land extends past the property line into the waterway.
- Raise the seawall cap from 2.92' NAVD on the south end and 2.91' on the north end to 4.425' NAVD.
- Construct a new 645.788 sq. ft. dock that is 5'6" wide with decorative finish at 4.675' NAVD which extends 10' from the property line into the waterway (10' max. allowed on the Grand Isle Waterway with a 445' right-of-way) with 18'-10" setbacks on both sides (10' min.)
- Repair an existing 12'-4" nonconforming walkway from the property to the dock (approved by the BRAB on 6/12/12 prior to the Code changing to allow only a 5' walkway).

Construction of a new seawall and dock.

Relief from Town Code Sec. 46-81. - Extension of seawall into waterways.

No part of any seawall, including slabs may extend beyond any lot property line into any waterway in the Town. The piles and cap beam may encroach into the waterway, if approved by the agency having jurisdiction.

Request is to allow the existing seawall to remain encroaching a maximum 4' into a Town waterway.

JOB ADDRESS:

415 Center Island Drive, Golden Beach, FL, 33160 415 Center Island Drive, Golden Beach, FL, 33160