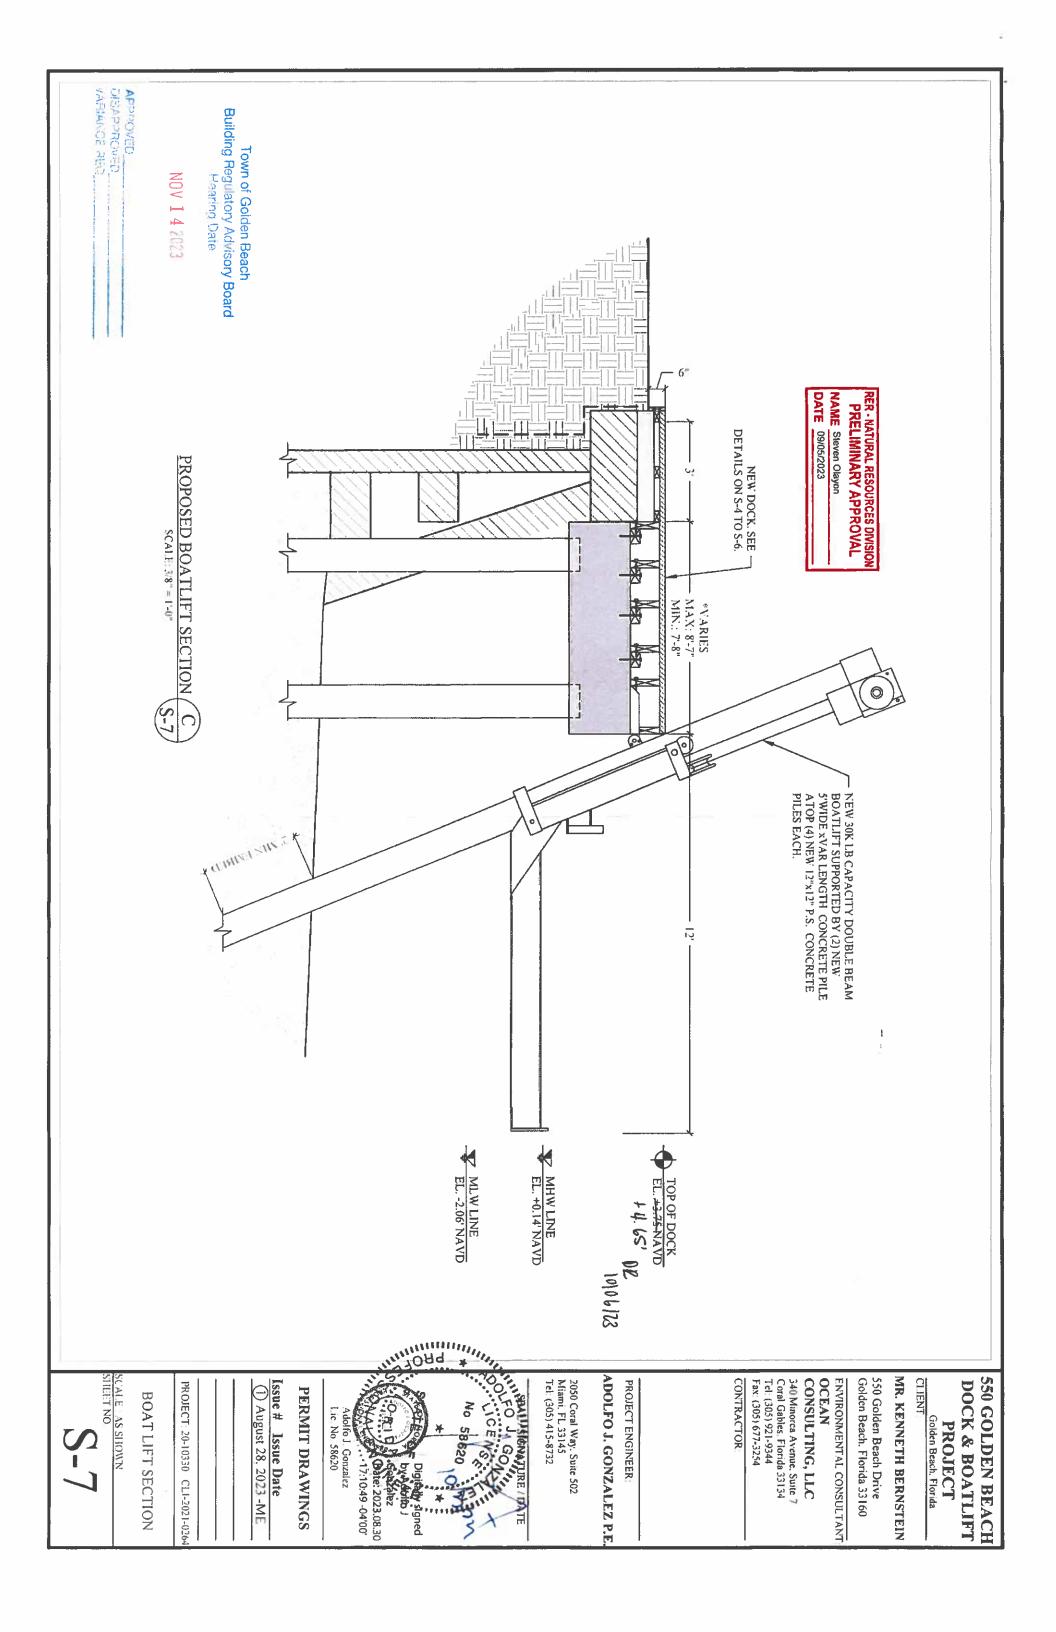

A RESOLUTION OF THE TOWN OF GOLDEN BEACH, FLORIDA, AUTHORIZING AND APPROVING A VARIANCE REQUEST FOR THE PROPERTY LOCATED AT 550 GOLDEN BEACH DR., GOLDEN BEACH, FLORIDA 33160 TO PERMIT A SEAWALL TO ENCROACH OUTSIDE THE PROPERTY LINE INTO THE WATERWAY BY 3'-4" WHEN TOWN CODE SECTION 46-81 DOES NOT PERMIT THE SEAWALL TO ENCROACH OUTSIDE THE PROPERTY LINE.

Exhibit: Agenda Report No. 4

Resolution No. 2917.24

**Sponsor:** Town Administration

**Recommendation:** Motion to Approve Resolution No. 2917.24

 A Resolution of the Town Council Approving a Variance Request for the Property Located at 550 Golden Beach Drive to Permit Encroachment Outside of the Town's D-5 Triangle.

A RESOLUTION OF THE TOWN OF GOLDEN BEACH, FLORIDA, AUTHORIZING AND APPROVING A VARIANCE REQUEST FOR THE PROPERTY LOCATED AT 550 GOLDEN BEACH DR., GOLDEN BEACH, FLORIDA 33160 TO PERMIT A PORTION OF THE DOCK ON THE SOUTH BOATLIFT ON THE NORTH SIDE OF THE PROPERTY, TO ENCROACH OUTSIDE THE TOWN'S D-5 TRIANGLE, WHEN TOWN CODE SECTION 46-87 DOES NOT PERMIT IT.

A RESOLUTION OF THE TOWN OF GOLDEN BEACH, FLORIDA, AUTHORIZING AND APPROVING A VARIANCE REQUEST FOR THE PROPERTY LOCATED AT 550 GOLDEN BEACH, FLORIDA 33160

TO PERMIT A PORTION OF THE DOCK TO EXTEND OUT 12'-3" INTO THE WATERWAY, WHEN TOWN CODE SECTION 46-84 PERMITS THE DOCK TO BE 10'.