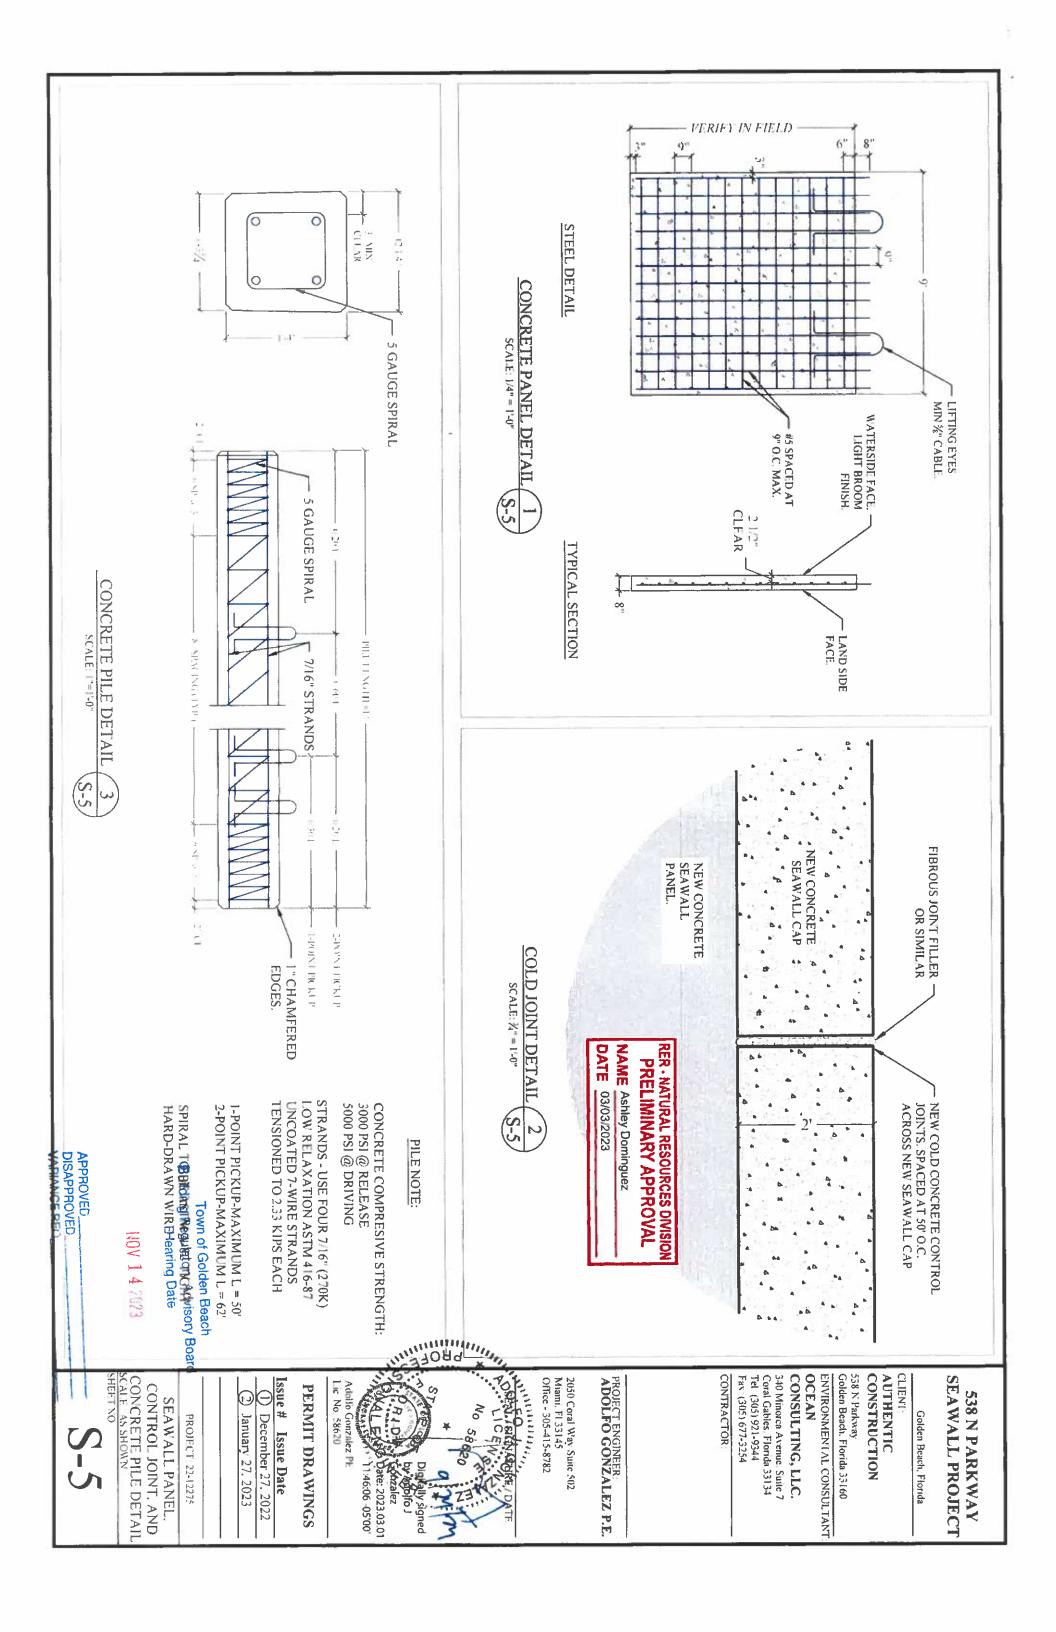

A RESOLUTION OF THE TOWN OF GOLDEN BEACH, FLORIDA, AUTHORIZING AND APPROVING A VARIANCE REQUEST FOR THE PROPERTY LOCATED AT 534 NORTH PARKWAY, GOLDEN BEACH, FLORIDA 33160 TO PERMIT A SEAWALL TO ENCROACH OUTSIDE THE PROPERTY LINE INTO THE WATERWAY BY 2'.3" WHEN TOWN CODE SECTION 46-81 DOES NOT PERMIT THE SEAWALL TO ENCROACH OUTSIDE THE PROPERTY LINE.

**Exhibit:** Agenda Report No. 2

Resolution No. 2915.24

**Sponsor:** Town Administration

**Recommendation:** Motion to Approve Resolution No. 2915.24

3. A Resolution of the Town Council Approving a Variance Request for the Property Located at 538 North Parkway to Permit a Seawall.

A RESOLUTION OF THE TOWN OF GOLDEN BEACH, FLORIDA, AUTHORIZING AND APPROVING A VARIANCE REQUEST FOR THE PROPERTY LOCATED AT 538 NORTH PARKWAY, GOLDEN BEACH, FLORIDA 33160 TO PERMIT A SEAWALL TO ENCROACH OUTSIDE THE PROPERTY LINE INTO THE WATERWAY BY 2'.3" WHEN TOWN CODE SECTION 46-81 DOES NOT PERMIT THE SEAWALL TO ENCROACH OUTSIDE THE PROPERTY LINE.

**Exhibit:** Agenda Report No. 3

Resolution No. 2916.24

**Sponsor:** Town Administration

**Recommendation:** Motion to Approve Resolution No. 2916.24

4. A Resolution of the Town Council Approving a Variance Request for the Property Located at 550 Golden Beach Drive to Permit a Seawall.