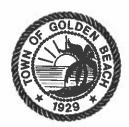

Seawall Variance, 415 Center Island Drive

#### **GENERAL PROPERTY INFORMATION**

**Land Use Designation:** 

Low Density Residential

**Zoning District:** 

Zone Three (3)

Address:

415 Center Island Drive

**Legal Description:** 

Lots 22 and 23, Block "L", Section "E" of Golden Beach, According to the

Plat thereof, as recorded in Plat Book 8, Page 122 of the Public Records of

Miami-Dade County.

Lot Information:

Full-sized lot, 100' wide by 165' deep, 23,687 square feet (0.38 acres)

#### **HISTORY**

The property contains an 8,939 sq. ft. home constructed in 2015 according to the Miami-Dade Property Appraiser.

#### **APPLICATION DETAILS**

The applicant is proposing to:

- Remove the existing unauthorized PVC piles, mooring loops and existing wood dock.
- Leave the seawall encroaching a maximum of 4' into a Town waterway. As much as 2.4' of land extends past the property line into the waterway.
- Raise the seawall cap from 2.92' NAVD on the south end and 2.91' on the north end to 4.425' NAVD.
- Construct a new 645.788 sq. ft. dock that is 5'6" wide with decorative finish at 4.675' NAVD which extends 10' from the property line into the waterway (10' max. allowed on the Grand Isle Waterway with a 445' right-of-way) with 18'-10" setbacks on both sides (10' min.)
- Repair an existing 12'-4" nonconforming walkway from the property to the dock (approved by the BRAB on 6/12/12 prior to the Code changing to allow only a 5' walkway).