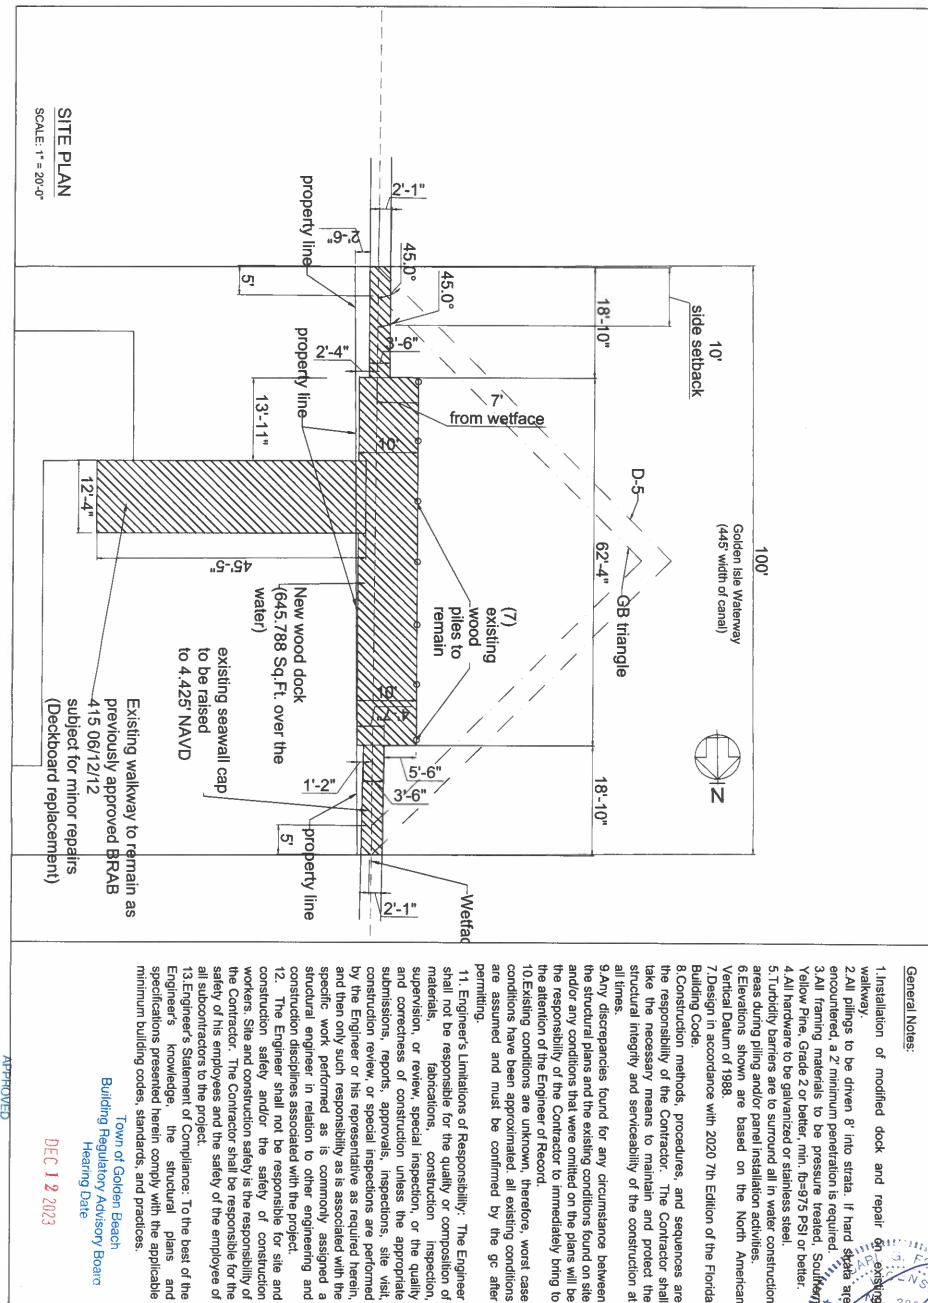

The applicant's request is to allow the seawall to encroach into the waterway at a maximum of 4'.

The Building Regulation Advisory Board met December 12, 2023 and recommended approval of the variance request, the motion passed with a Board vote of 4-0

#### **APPLICATION DETAILS**

The applicant is proposing to:

- Remove the existing unauthorized PVC piles, mooring loops and existing wood dock.
- Leave the seawall encroaching a maximum of 4' into a Town waterway. As much as 2.4' of land extends past the property line into the waterway.
- Raise the seawall cap from 2.92' NAVD on the south end and 2.91' on the north end to 4.425' NAVD.
- Construct a new 645.788 sq. ft. dock that is 5'6" wide with decorative finish at 4.675' NAVD which extends 10' from the property line into the waterway (10' max. allowed on the Grand Isle Waterway with a 445' right-of-way) with 18'-10" setbacks on both sides (10' min.)
- Repair an existing 12'-4" nonconforming walkway from the property to the dock (approved by the BRAB on 6/12/12 prior to the Code changing to allow only a 5' walkway).

#### **ANALYSIS**

The intent of the Town Code is to promote the construction of luxury homes; consistency in the placement of seawalls is an inherent quality of a luxury home community. Nothing that is proposed presents a detriment to the public; the navigability of the waterway is not threatened by the location of the seawall and the proposed dock complies with the 10' maximum extension into the waterway.