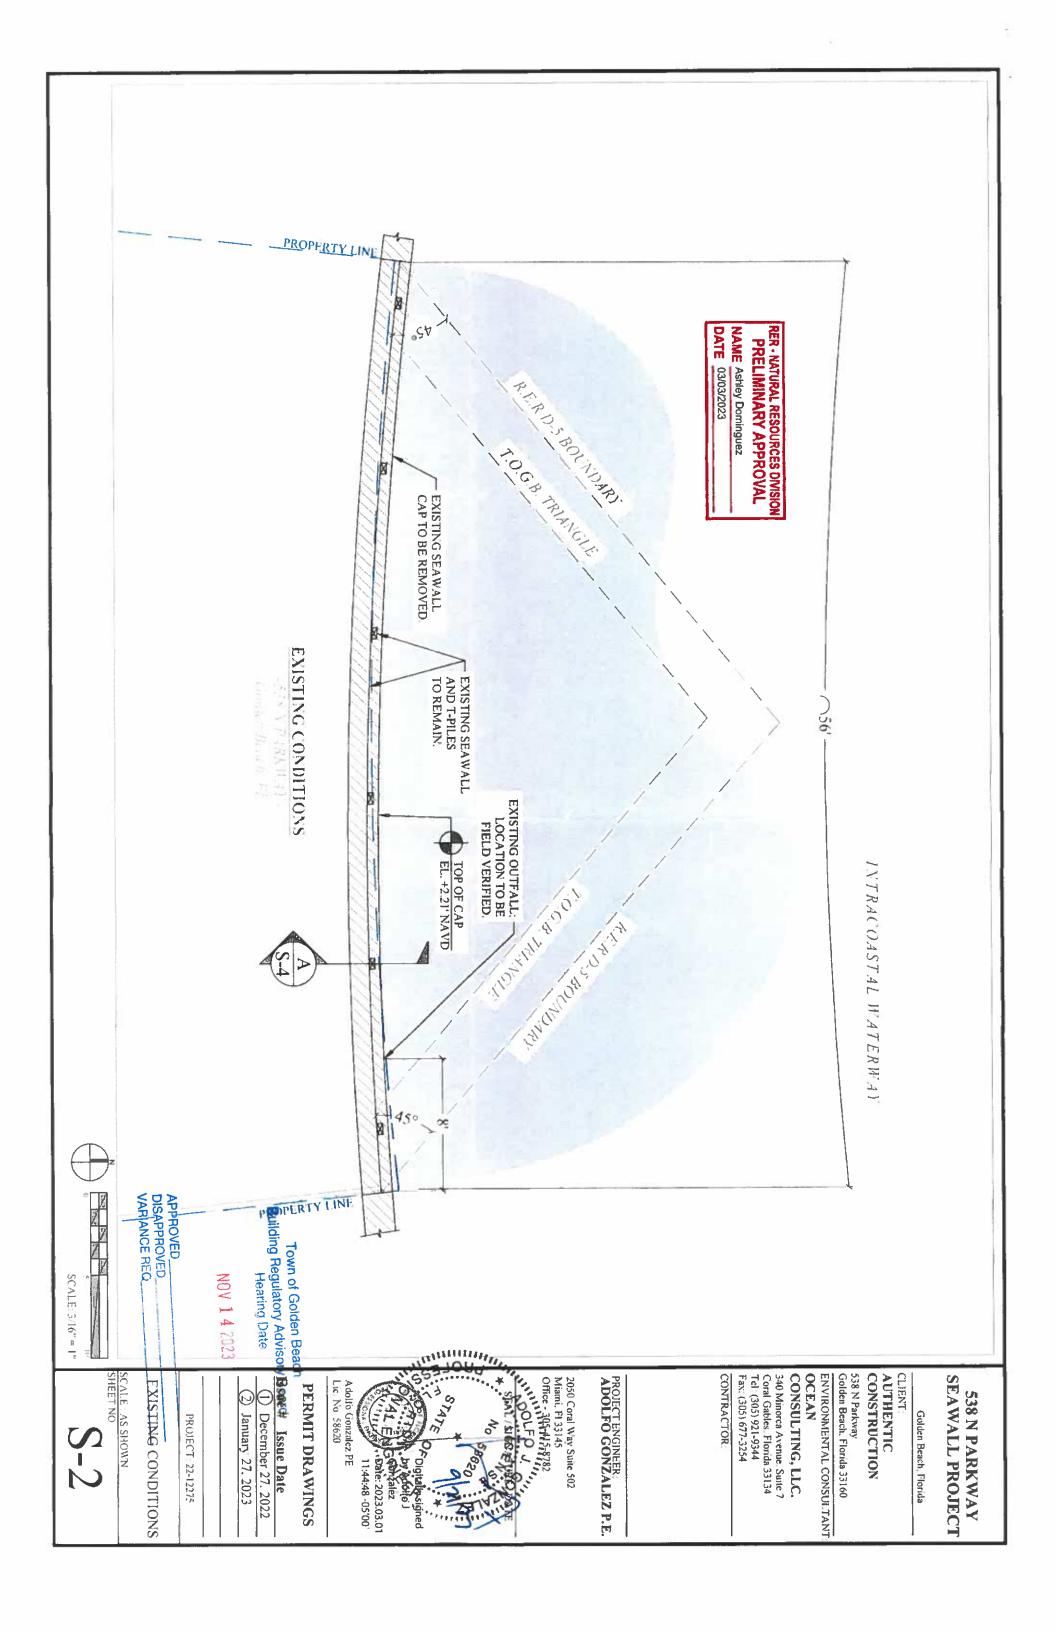

A RESOLUTION OF THE TOWN OF GOLDEN BEACH, FLORIDA, AUTHORIZING AND APPROVING A VARIANCE REQUEST FOR THE PROPERTY LOCATED AT 534 NORTH PARKWAY, GOLDEN BEACH, FLORIDA 33160 TO PERMIT A SEAWALL TO ENCROACH OUTSIDE THE PROPERTY LINE INTO THE WATERWAY BY 2'.3" WHEN TOWN CODE SECTION 46-81 DOES NOT PERMIT THE SEAWALL TO ENCROACH OUTSIDE THE PROPERTY LINE.

**Exhibit:** Agenda Report No. 2

Resolution No. 2915.24

**Sponsor:** Town Administration

**Recommendation:** Motion to Approve Resolution No. 2915.24

3. A Resolution of the Town Council Approving a Variance Request for the Property Located at 538 North Parkway to Permit a Seawall.

A RESOLUTION OF THE TOWN OF GOLDEN BEACH, FLORIDA, AUTHORIZING AND APPROVING A VARIANCE REQUEST FOR THE PROPERTY LOCATED AT 538 NORTH PARKWAY, GOLDEN BEACH, FLORIDA 33160 TO PERMIT A SEAWALL TO ENCROACH OUTSIDE THE PROPERTY LINE INTO THE WATERWAY BY 2'.3" WHEN TOWN CODE SECTION 46-81 DOES NOT PERMIT THE SEAWALL TO ENCROACH OUTSIDE THE PROPERTY LINE.

**Exhibit:** Agenda Report No. 3

Resolution No. 2916.24

**Sponsor:** Town Administration

**Recommendation:** Motion to Approve Resolution No. 2916.24

4. A Resolution of the Town Council Approving a Variance Request for the Property Located at 550 Golden Beach Drive to Permit a Seawall.