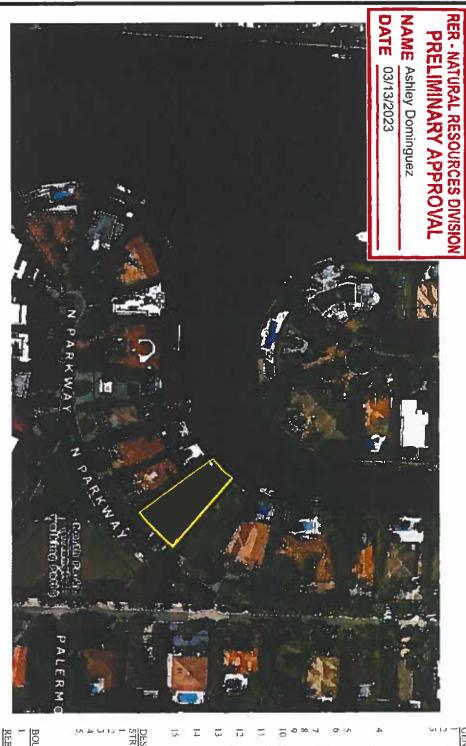

A RESOLUTION OF THE TOWN OF GOLDEN BEACH, FLORIDA, AUTHORIZING AND APPROVING A VARIANCE REQUEST FOR THE PROPERTY LOCATED AT 534 NORTH PARKWAY, GOLDEN BEACH, FLORIDA 33160 TO PERMIT A SEAWALL TO ENCROACH OUTSIDE THE PROPERTY LINE INTO THE WATERWAY BY 2'.3" WHEN TOWN CODE SECTION 46-81 DOES NOT PERMIT THE SEAWALL TO ENCROACH OUTSIDE THE PROPERTY LINE.

**Exhibit:** Agenda Report No. 2

Resolution No. 2915.24

**Sponsor:** Town Administration

**Recommendation:** Motion to Approve Resolution No. 2915.24

3. A Resolution of the Town Council Approving a Variance Request for the Property Located at 538 North Parkway to Permit a Seawall.