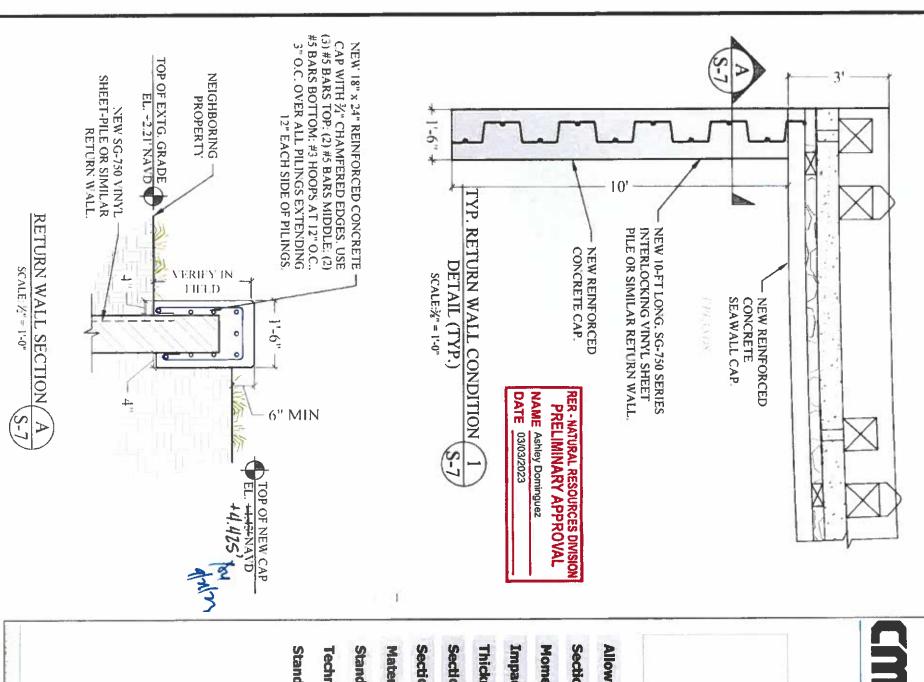

A RESOLUTION OF THE TOWN OF GOLDEN BEACH, FLORIDA, AUTHORIZING AND APPROVING A VARIANCE REQUEST FOR THE PROPERTY LOCATED AT 534 NORTH PARKWAY, GOLDEN BEACH, FLORIDA 33160 TO PERMIT A SEAWALL TO ENCROACH OUTSIDE THE PROPERTY LINE INTO THE WATERWAY BY 2'.3" WHEN TOWN CODE SECTION 46-81 DOES NOT PERMIT THE SEAWALL TO ENCROACH OUTSIDE THE PROPERTY LINE.

**Exhibit:** Agenda Report No. 2

Resolution No. 2915.24

**Sponsor:** Town Administration

**Recommendation:** Motion to Approve Resolution No. 2915.24

3. A Resolution of the Town Council Approving a Variance Request for the Property Located at 538 North Parkway to Permit a Seawall.

A RESOLUTION OF THE TOWN OF GOLDEN BEACH, FLORIDA, AUTHORIZING AND APPROVING A VARIANCE REQUEST FOR THE PROPERTY LOCATED AT 538 NORTH PARKWAY, GOLDEN BEACH, FLORIDA 33160 TO PERMIT A SEAWALL TO ENCROACH OUTSIDE THE PROPERTY LINE INTO THE WATERWAY BY 2'.3" WHEN TOWN CODE SECTION 46-81 DOES NOT PERMIT THE SEAWALL TO ENCROACH OUTSIDE THE PROPERTY LINE.

**Exhibit:** Agenda Report No. 3

Resolution No. 2916.24

**Sponsor:** Town Administration

**Recommendation:** Motion to Approve Resolution No. 2916.24

4. A Resolution of the Town Council Approving a Variance Request for the Property Located at 550 Golden Beach Drive to Permit a Seawall.