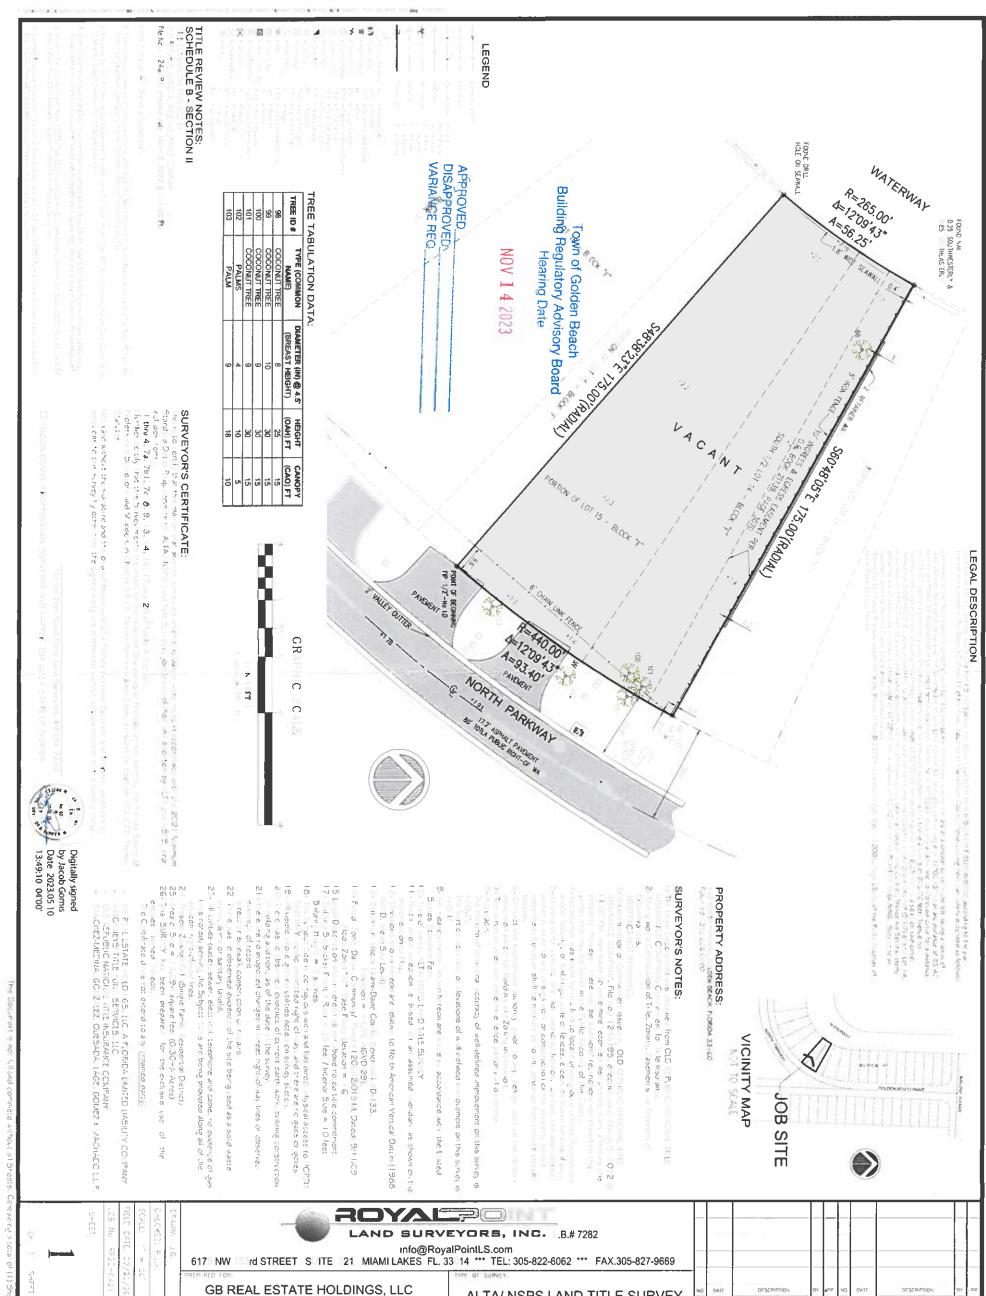

A RESOLUTION OF THE TOWN OF GOLDEN BEACH, FLORIDA, AUTHORIZING AND APPROVING A VARIANCE REQUEST FOR THE PROPERTY LOCATED AT 534 NORTH PARKWAY, GOLDEN BEACH, FLORIDA 33160 TO PERMIT A SEAWALL TO ENCROACH OUTSIDE THE PROPERTY LINE INTO THE WATERWAY BY 2'.3" WHEN TOWN CODE SECTION 46-81 DOES NOT PERMIT THE SEAWALL TO ENCROACH OUTSIDE THE PROPERTY LINE.

**Exhibit:** Agenda Report No. 2

Resolution No. 2915.24

**Sponsor:** Town Administration

**Recommendation:** Motion to Approve Resolution No. 2915.24

3. A Resolution of the Town Council Approving a Variance Request for the Property Located at 538 North Parkway to Permit a Seawall.

A RESOLUTION OF THE TOWN OF GOLDEN BEACH, FLORIDA, AUTHORIZING AND APPROVING A VARIANCE REQUEST FOR THE PROPERTY LOCATED AT 538 NORTH PARKWAY, GOLDEN BEACH, FLORIDA 33160 TO PERMIT A SEAWALL TO ENCROACH OUTSIDE THE PROPERTY LINE INTO THE WATERWAY BY 2'.3" WHEN TOWN CODE SECTION 46-81 DOES NOT PERMIT THE SEAWALL TO ENCROACH OUTSIDE THE PROPERTY LINE.

**Exhibit:** Agenda Report No. 3

Resolution No. 2916.24

**Sponsor:** Town Administration

**Recommendation:** Motion to Approve Resolution No. 2916.24

4. A Resolution of the Town Council Approving a Variance Request for the Property Located at 550 Golden Beach Drive to Permit a Seawall.