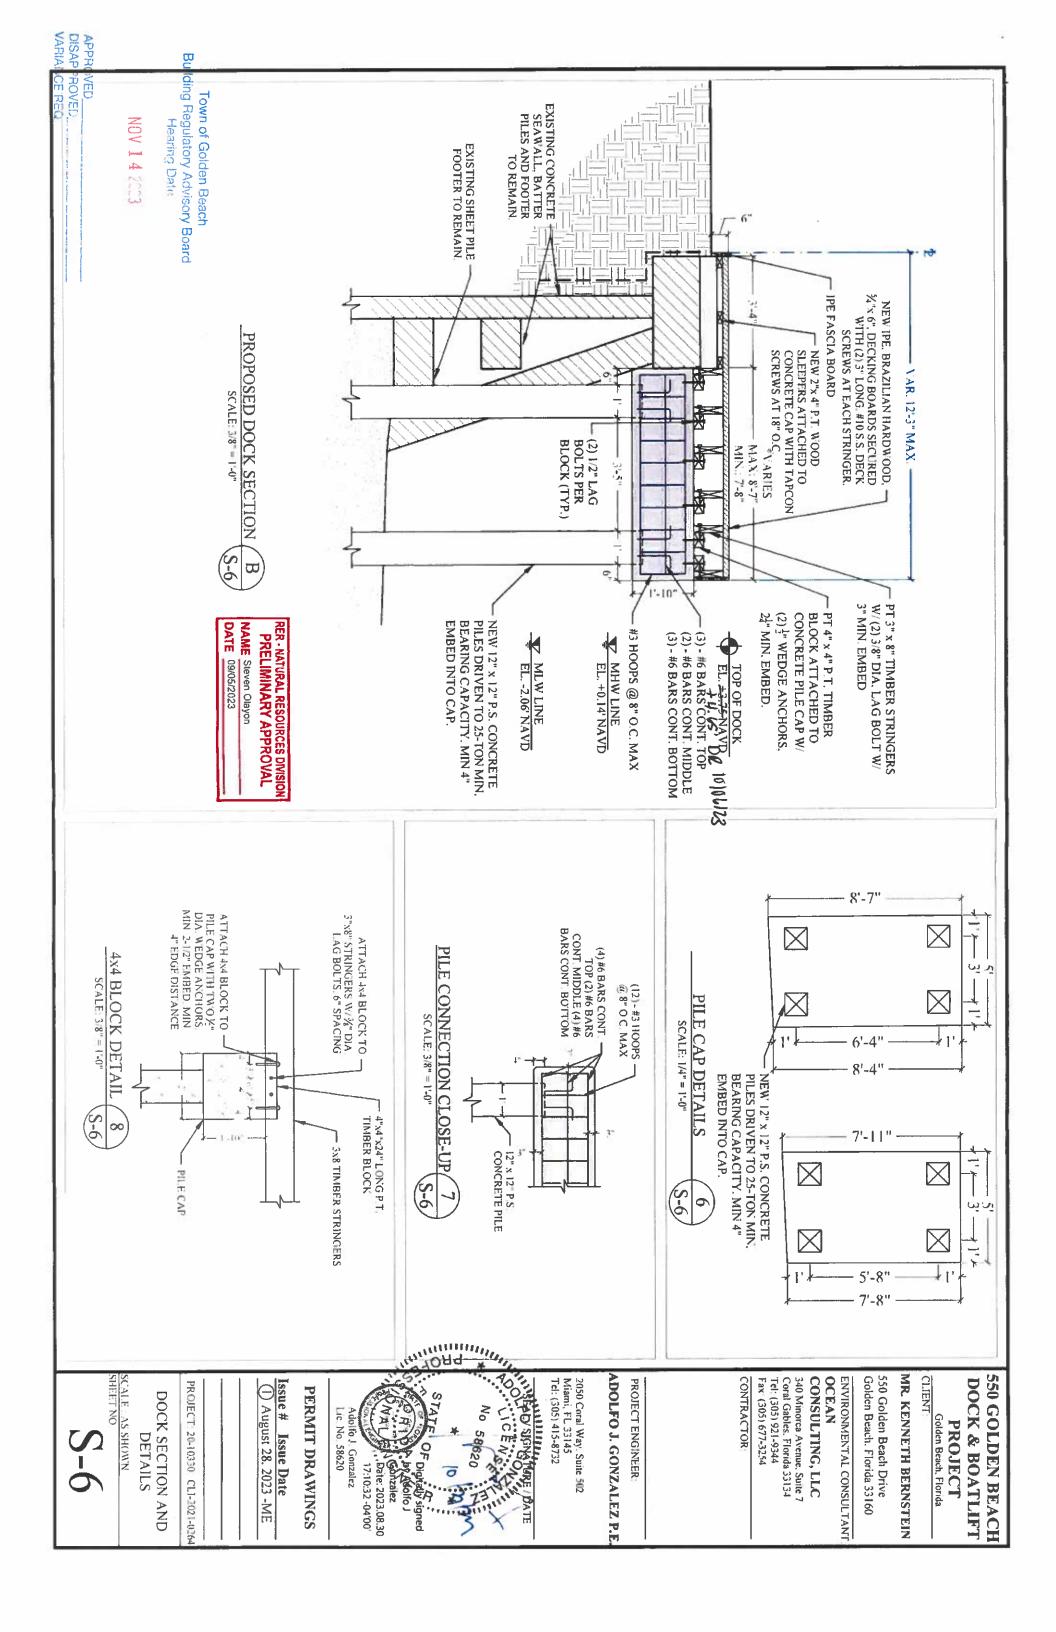

A RESOLUTION OF THE TOWN OF GOLDEN BEACH, FLORIDA, AUTHORIZING AND APPROVING A VARIANCE REQUEST FOR THE PROPERTY LOCATED AT 550 GOLDEN BEACH DR., GOLDEN BEACH, FLORIDA 33160 TO PERMIT A SEAWALL TO ENCROACH OUTSIDE THE PROPERTY LINE INTO THE WATERWAY BY 3'-4" WHEN TOWN CODE SECTION 46-81 DOES NOT PERMIT THE SEAWALL TO ENCROACH OUTSIDE THE PROPERTY LINE.

Exhibit: Agenda Report No. 4

Resolution No. 2917.24

**Sponsor:** Town Administration

**Recommendation:** Motion to Approve Resolution No. 2917.24

 A Resolution of the Town Council Approving a Variance Request for the Property Located at 550 Golden Beach Drive to Permit Encroachment Outside of the Town's D-5 Triangle.

A RESOLUTION OF THE TOWN OF GOLDEN BEACH, FLORIDA, AUTHORIZING AND APPROVING A VARIANCE REQUEST FOR THE PROPERTY LOCATED AT 550 GOLDEN BEACH DR., GOLDEN BEACH, FLORIDA 33160 TO PERMIT A PORTION OF THE DOCK ON THE SOUTH BOATLIFT ON THE NORTH SIDE OF THE PROPERTY, TO ENCROACH OUTSIDE THE TOWN'S D-5 TRIANGLE, WHEN TOWN CODE SECTION 46-87 DOES NOT PERMIT IT.

A RESOLUTION OF THE TOWN OF GOLDEN BEACH, FLORIDA, AUTHORIZING AND APPROVING A VARIANCE REQUEST FOR THE PROPERTY LOCATED AT 550 GOLDEN BEACH, FLORIDA 33160

TO PERMIT A PORTION OF THE DOCK TO EXTEND OUT 12'-3" INTO THE WATERWAY, WHEN TOWN CODE SECTION 46-84 PERMITS THE DOCK TO BE 10'.