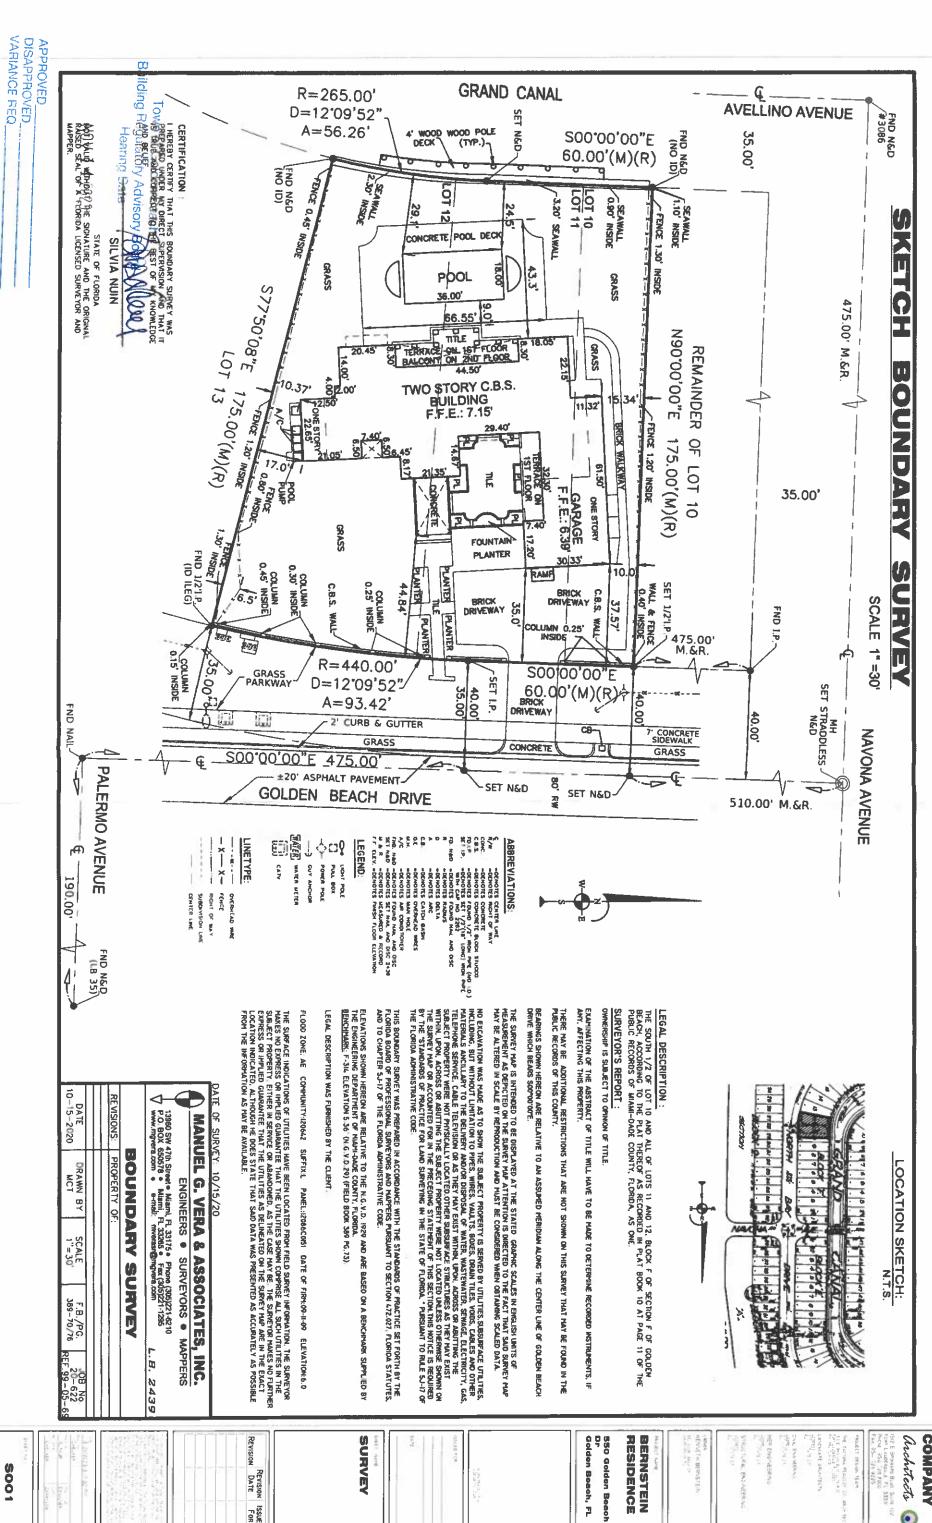

## NOW, THEREFORE, BE IT RESOLVED BY THE TOWN COUNCIL OF THE TOWN OF GOLDEN BEACH, FLORIDA, AS FOLLOWS:

- <u>Section 1.</u> <u>Recitals Adopted.</u> Each of the above stated recitals are hereby adopted and confirmed.
- **Section 2. Approval**. The Petition for Variance to permit each of the requested variances/exception is hereby granted.
- <u>Section 3.</u> <u>Conditions.</u> The Petition for Exception/Variance as granted is subject to the following conditions:
- (1) Applicant shall record a certified copy of this Resolution in the public records of Miami-Dade County; and the construction shall be completed substantially in accordance with those certain plan pages by Carl G .Forbes, Professional Engineer, pages numbered EC, PC, SP, and DET, 11/21/2023, and the Sketch of Boundary Survey, prepared by John A. Ibarra, #5204, FL Licensed Surveyor and Mapper, Seal dated 11/10/2023 for the property located at 415 Center Island Dr., Golden Beach, FL. 33160
- <u>Section 4.</u> <u>Implementation.</u> That the Building and Zoning Director is hereby directed to make the necessary notations upon the maps and records of the Town of Golden Beach Building and Zoning Department and to issue all permits in accordance

Lots 22 and 23, Block "L", Section "E" of Golden Beach, According to the

Plat thereof, as recorded in Plat Book 8, Page 122 of the Public Records of

Miami-Dade County.

Lot Information:

Full-sized lot, 100' wide by 165' deep, 23,687 square feet (0.38 acres)

#### **HISTORY**

The property contains an 8,939 sq. ft. home constructed in 2015 according to the Miami-Dade Property Appraiser.

#### **APPLICATION DETAILS**

The applicant is proposing to:

- Remove the existing unauthorized PVC piles, mooring loops and existing wood dock.
- Leave the seawall encroaching a maximum of 4' into a Town waterway. As much as 2.4' of land extends past the property line into the waterway.
- Raise the seawall cap from 2.92' NAVD on the south end and 2.91' on the north end to 4.425' NAVD.
- Construct a new 645.788 sq. ft. dock that is 5'6" wide with decorative finish at 4.675' NAVD which extends 10' from the property line into the waterway (10' max. allowed on the Grand Isle Waterway with a 445' right-of-way) with 18'-10" setbacks on both sides (10' min.)
- Repair an existing 12'-4" nonconforming walkway from the property to the dock (approved by the BRAB on 6/12/12 prior to the Code changing to allow only a 5' walkway).