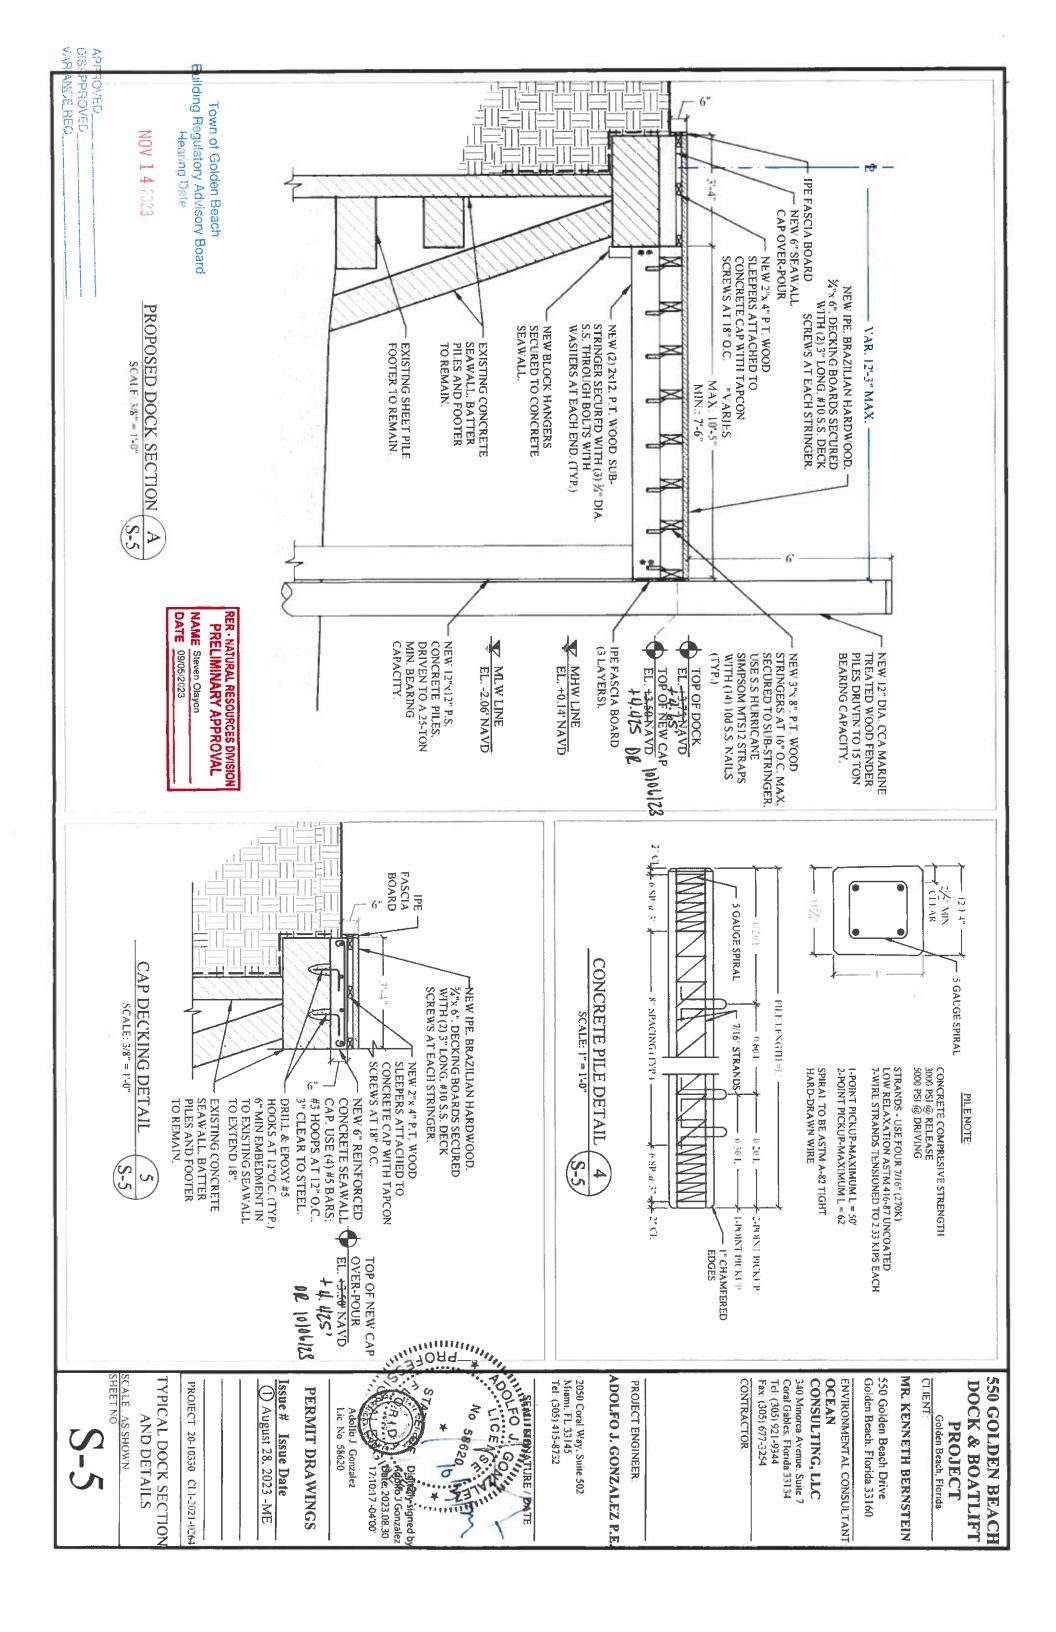

A RESOLUTION OF THE TOWN OF GOLDEN BEACH, FLORIDA, AUTHORIZING AND APPROVING A VARIANCE REQUEST FOR THE PROPERTY LOCATED AT 550 GOLDEN BEACH DR., GOLDEN BEACH, FLORIDA 33160 TO PERMIT A SEAWALL TO ENCROACH OUTSIDE THE PROPERTY LINE INTO THE WATERWAY BY 3'-4" WHEN TOWN CODE SECTION 46-81 DOES NOT PERMIT THE SEAWALL TO ENCROACH OUTSIDE THE PROPERTY LINE.

Exhibit: Agenda Report No. 4

Resolution No. 2917.24

**Sponsor:** Town Administration

**Recommendation:** Motion to Approve Resolution No. 2917.24

 A Resolution of the Town Council Approving a Variance Request for the Property Located at 550 Golden Beach Drive to Permit Encroachment Outside of the Town's D-5 Triangle.

A RESOLUTION OF THE TOWN OF GOLDEN BEACH, FLORIDA, AUTHORIZING AND APPROVING A VARIANCE REQUEST FOR THE PROPERTY LOCATED AT 550 GOLDEN BEACH, FLORIDA 33160

TO PERMIT A PORTION OF THE DOCK TO EXTEND OUT 12'-3" INTO THE WATERWAY, WHEN TOWN CODE SECTION 46-84 PERMITS THE DOCK TO BE 10'.

**Exhibit:** Agenda Report No. 6

Resolution No. 2919.24

**Sponsor:** Town Administration

Recommendation: Motion to Approve Resolution No. 2919.24