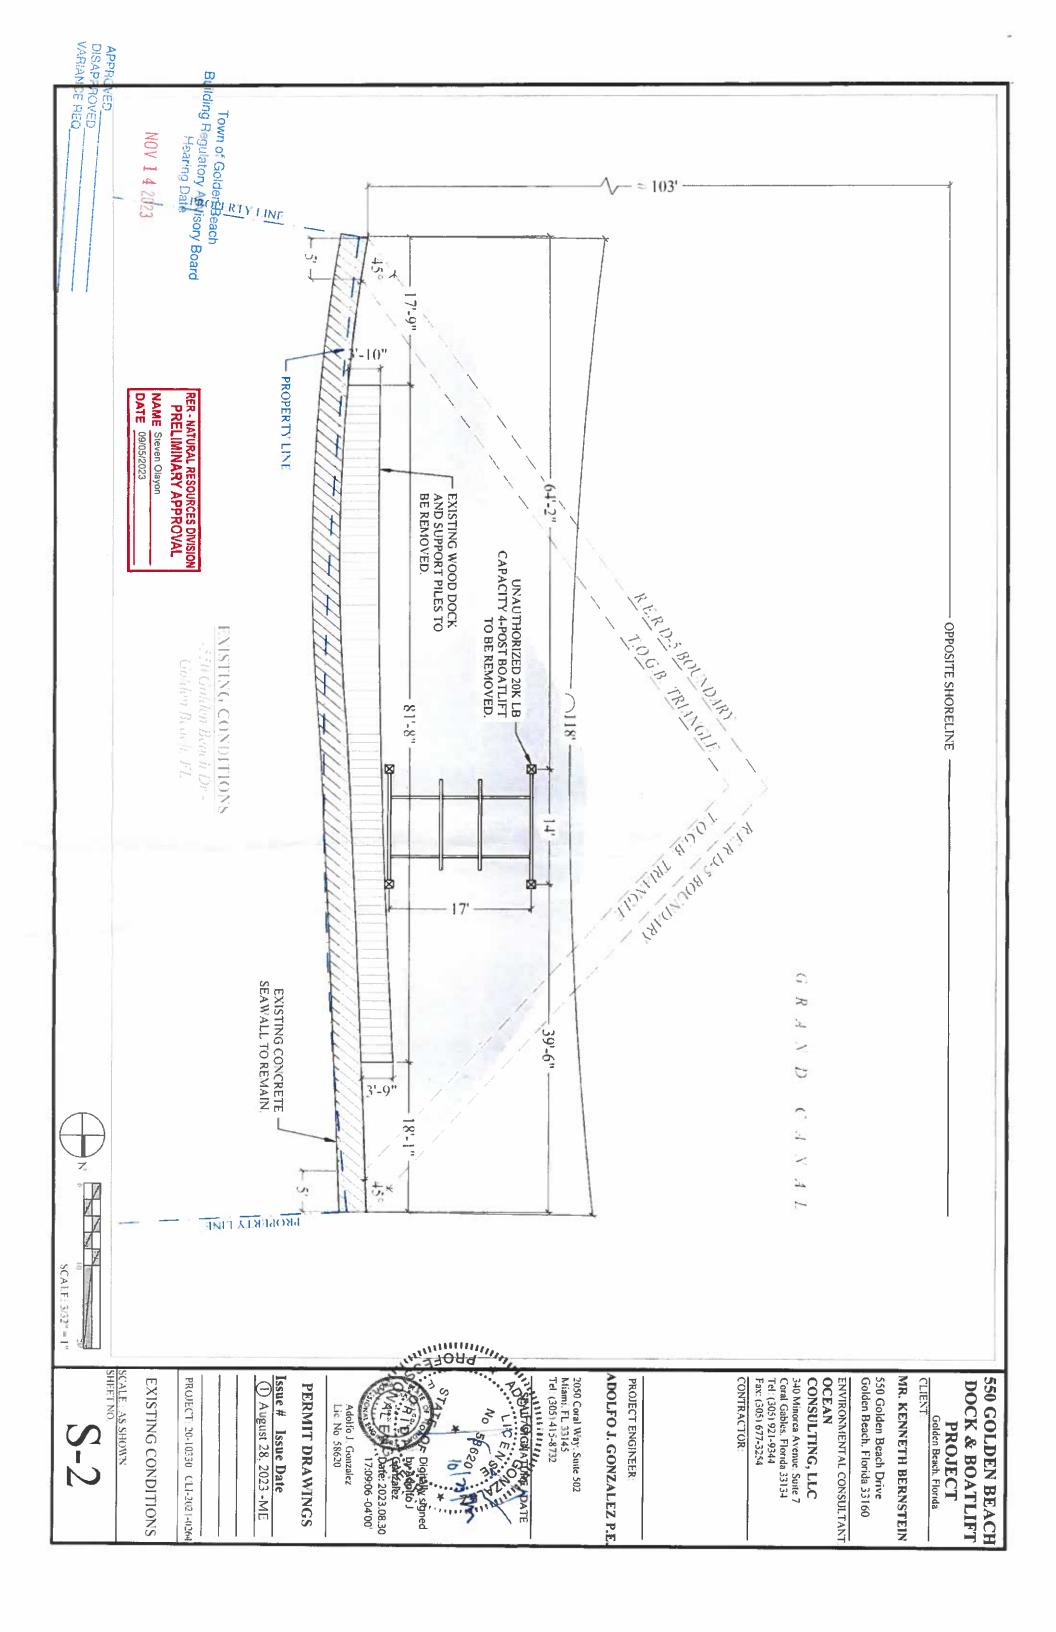

A RESOLUTION OF THE TOWN OF GOLDEN BEACH, FLORIDA, AUTHORIZING AND APPROVING A VARIANCE REQUEST FOR THE PROPERTY LOCATED AT 550 GOLDEN BEACH DR., GOLDEN BEACH, FLORIDA 33160 TO PERMIT A SEAWALL TO ENCROACH OUTSIDE THE PROPERTY LINE INTO THE WATERWAY BY 3'-4" WHEN TOWN CODE SECTION 46-81 DOES NOT PERMIT THE SEAWALL TO ENCROACH OUTSIDE THE PROPERTY LINE.

Exhibit: Agenda Report No. 4

Resolution No. 2917.24

**Sponsor:** Town Administration

**Recommendation:** Motion to Approve Resolution No. 2917.24

 A Resolution of the Town Council Approving a Variance Request for the Property Located at 550 Golden Beach Drive to Permit Encroachment Outside of the Town's D-5 Triangle.

A RESOLUTION OF THE TOWN OF GOLDEN BEACH, FLORIDA, AUTHORIZING AND APPROVING A VARIANCE REQUEST FOR THE PROPERTY LOCATED AT 550 GOLDEN BEACH DR., GOLDEN BEACH, FLORIDA 33160 TO PERMIT A PORTION OF THE DOCK ON THE SOUTH BOATLIFT ON THE NORTH SIDE OF THE PROPERTY, TO ENCROACH OUTSIDE THE TOWN'S D-5 TRIANGLE, WHEN TOWN CODE SECTION 46-87 DOES NOT PERMIT IT.

Exhibit: Agenda Report No. 5

Resolution No 2918 24

**Sponsor:** Town Administration

**Recommendation:** Motion to Approve Resolution No. 2918.24

6. A Resolution of the Town Council Approving a Variance Request for the Property Located at 550 Golden Beach Drive to Permit a Dock Extension.