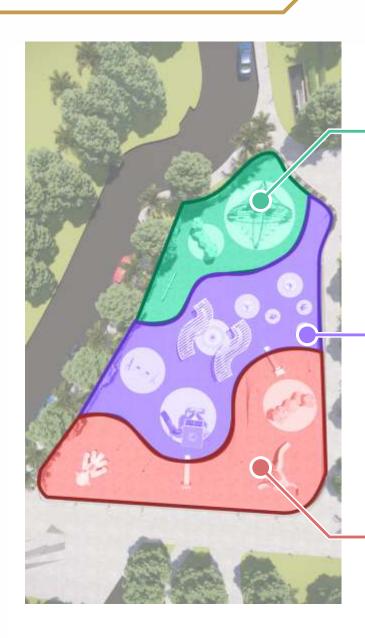

### Masterplan

#### In Artistic Rendering

Playing Areas for All Ages

Children aged **10-12** years old

Children aged **3-6** years old

Children aged **7-9** years old