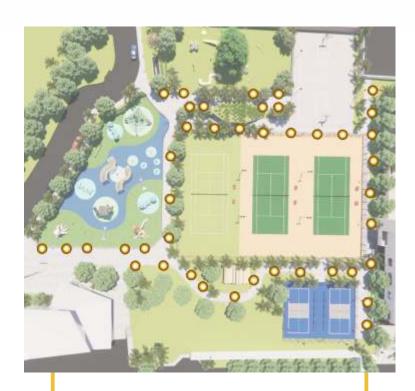

### Equipment

Equipment & Providers, with Renders and Pictures

Steel Litter Bin for Waste Sorting Archiproducts

Teak Bench with back Archiproducts

Lamps for walkways
landscapeforms, France

LED Court Lights and lampposts for Pickleball, Basketball & Tennis courts LedLightExpert.com

Bike Coil Bicycle Racks Belson Outdoors, USA

Lamps for walkways landscapeforms, France

Steel Litter Bin for Waste Sorting Archiproducts

Bench Placement Archiproducts