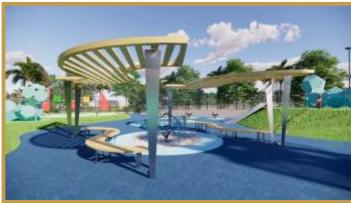

#### **Additional Shading Structures**

Floral elements for shading Landscape Structures PlayLSI

Sail-type roof Landscape Structures PlayLSI

Green Leaf Shade Structures Versatile Structures