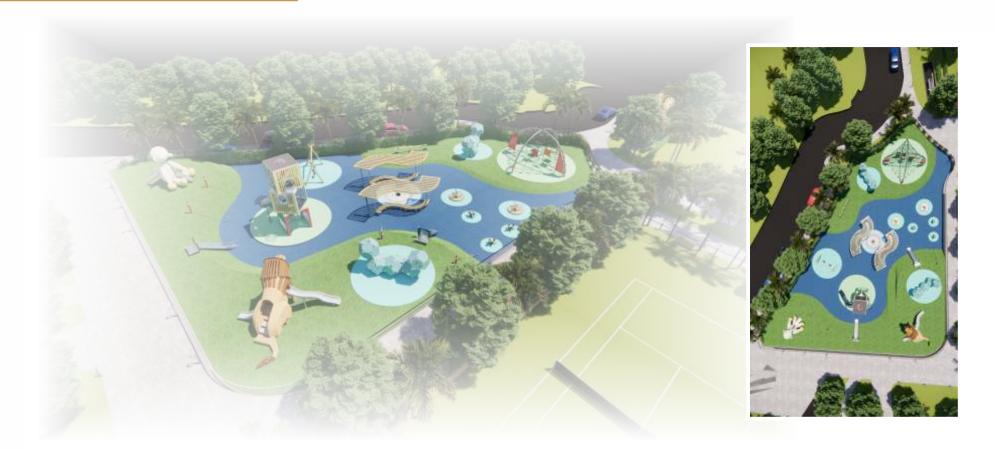

## Playground Seating Area

Equipment & Providers, with Renders and Pictures

- Floor Fountain Jets
- Shaded Area, custom design
- Sculpture, custom design