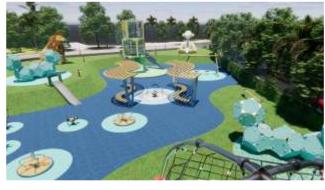

## Playground Seating Area

Equipment & Providers, with Renders and Pictures

- Floor Fountain Jets
- Shaded Area, custom design
- Sculpture, custom design