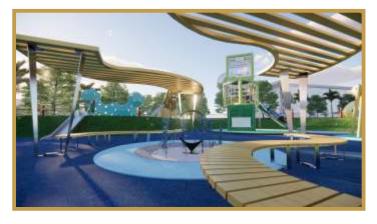

## Playground Seating Area

Equipment & Providers, with Renders and Pictures

- Floor Fountain Jets
- Shaded Area, custom design
- Sculpture, custom design