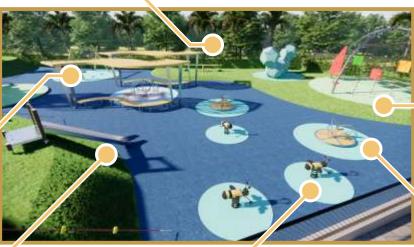

### Masterplan

#### In Artistic Rendering

Playing Areas for All Ages

Children aged **10-12** years old

Children aged **3-6** years old

Children aged **7-9** years old