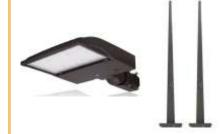

### Equipment

Equipment placement in Sports Courts Plan

**Sports Field Lighting** 

- Pickleball Lighting
- Basketball Lighting
- Tennis Lighting

Recommended height for Recreational Court Lighting Poles:

20'-26' range

### Equipment

Equipment & Providers, with Renders and Pictures

Steel Litter Bin for Waste Sorting Archiproducts

Teak Bench with back Archiproducts

Lamps for walkways
landscapeforms, France

LED Court Lights and lampposts for Pickleball, Basketball & Tennis courts LedLightExpert.com