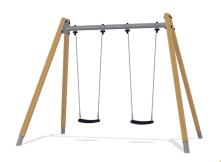

#### Equipment & Providers, with Renders and Pictures

Seesaw, 2 persons Kompan - Let's Play

Kompan - Let's Play

Two Seat Swing

Embankment Slide, wide Kompan - Let's Play

Bee Spring Kompan - Let's Play

Performer Dome Kompan - Let's Play