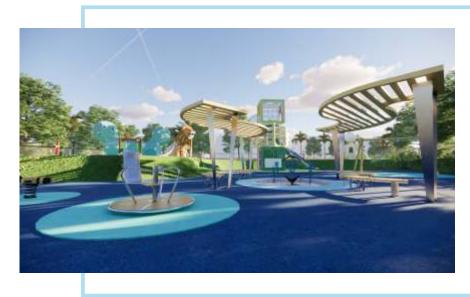

## Playground Seating Area

Equipment & Providers, with Renders and Pictures

- Floor Fountain Jets
- Shaded Area, custom design
- Sculpture, custom design

#### **Additional Shading Structures**

Floral elements for shading Landscape Structures PlayLSI

Sail-type roof Landscape Structures PlayLSI

Green Leaf Shade Structures Versatile Structures