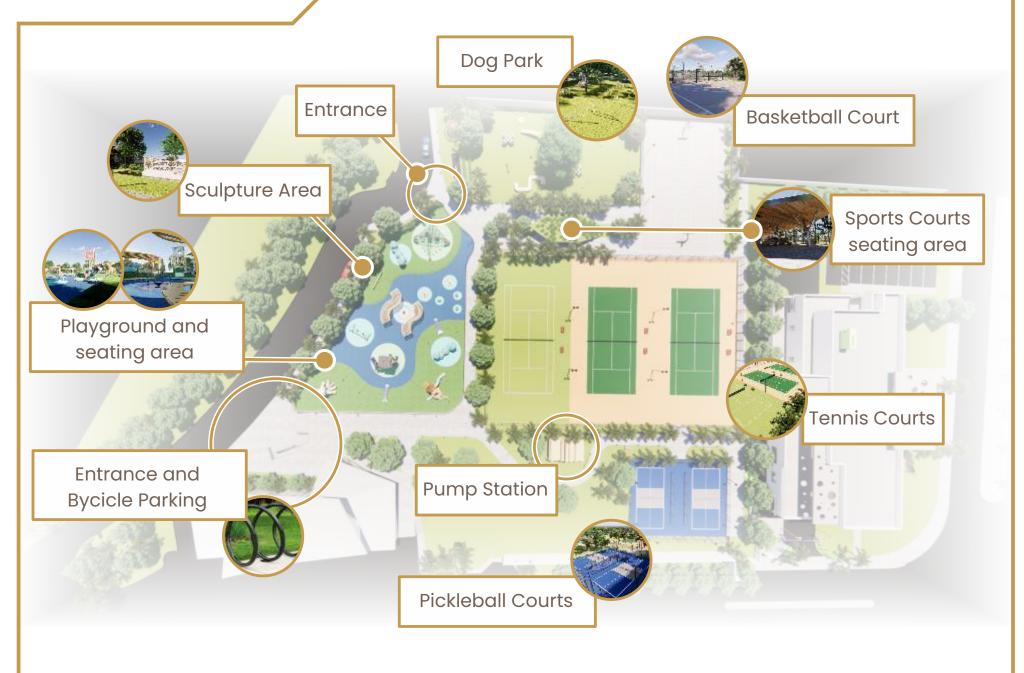

### Masterplan

#### In Artistic Rendering

Playing Areas for All Ages

Children aged **10-12** years old

Children aged **3-6** years old

Children aged **7-9** years old