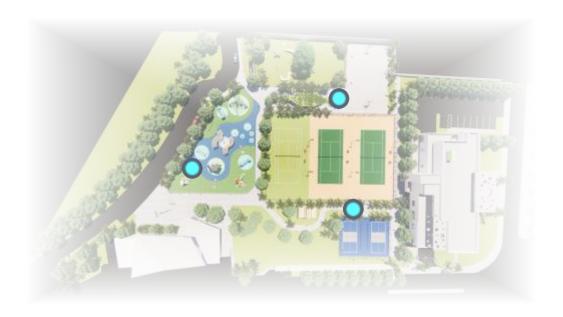

### Equipment

Equipment placement in Sports Courts Plan

**Sports Field Lighting** 

- Pickleball Lighting
- Basketball Lighting
- Tennis Lighting

Recommended height for Recreational Court Lighting Poles:

20'-26' range